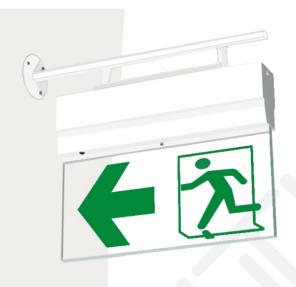

# <u>PEL LED E/M ( SM ) – IP 54</u>

#### Surface mounting type multi LED

Provides illumination on normal mains power supply and the same LEDs continues to provide illumination during mains failure on self contained battery source. **ON** resumption of mains supply, the LEDs switches back to the mains automatically & simultaneously starts recharging the battery to the required level. **Maintained Model Provide Uninterrupted illumination** 