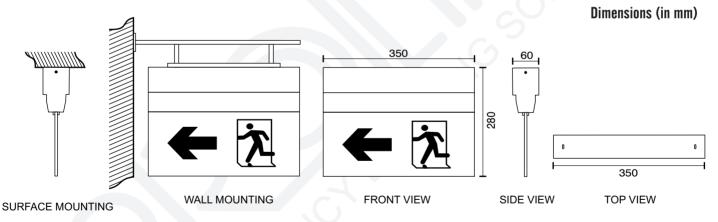

### **GA Diagram:**

Tolerance on overall dimensions is ± 5 mm unless otherwise specified. | Please Note: Other Input Voltage Is Also Available – Price On Request (POR). | Due to continuous development, specifications may change without prior notice.