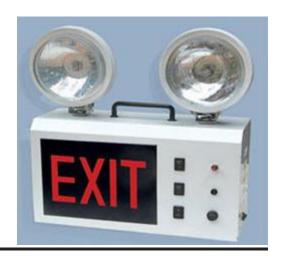

## **NEELAM MAKE INDUSTRIAL EMERGENCYLIGHT**

## **WITH EXIT SIGN**

## EMERGENCY LIGHT DOUBLE BEAM WITH EXIT/NIKAS SIGN WITH LED

Made available in the market at the best rate possible, the offered **Double beam emergency Light with EXIT SIGN WITH LED** has a high preference in the market. Owing to the high-grade raw materials and modern machinery used in its making, the product is known for its superior functionality, commendable functional life and high brightness. For quality maintenance, the product is manufactured as per the set industry norms.

- Details:
- SMF battery 12 v 7 ah
- With super bright led in Beam led light
- Available in EXIT SIGN
- Back up up to 3 hours on double beem & 6 hour on single beem
- Auto start in case of power failure
- MS powder coating housing
- LED bulb 20 watt
- Modular PCB Design
- Over charge and Deep discharge of Battery protection
- Weather proof, temperature -5 degree Celsius to 60 degree Celsius.