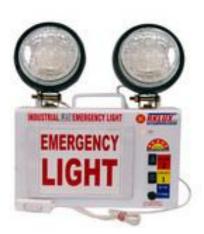

## **NEELAM MAKE INDUSTRIAL EMERGENCYLIGHT**

## **WITH EXIT SIGN**

## EMERGENCY LIGHT DOUBLE BEAM WITH EXIT/NIKAS SIGN WITH LED

Made available in the market at the best rate possible, the offered **Double beam emergency Light with EXIT SIGN WITH LED** has a high preference in the market. Owing to the high-grade raw materials and modern machinery used in its making, the product is known for its superior functionality, commendable functional life and high brightness. For quality maintenance, the product is manufactured as per the set industry norms.

- Details:
- SMF battery 12 v 7 ah
- With super bright led in Beam led light
- Available in EXIT SIGN
- Back up up to 3 hours on double beem & 6 hour on single beem
- Auto start in case of power failure
- MS powder coating housing
- LED bulb 20 watt
- Modular PCB Design
- Over charge and Deep discharge of Battery protection
- Weather proof, temperature -5 degree Celsius to 60 degree Celsius.