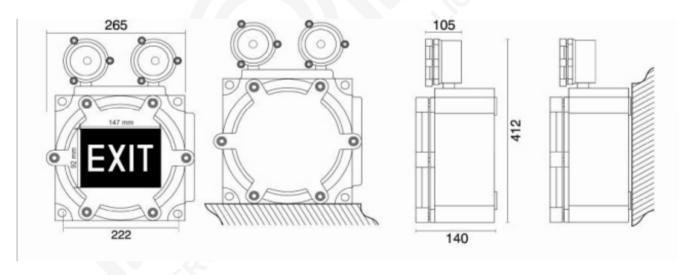

## PEL LED LML FP



## **GA Drawing:**

Dimensions (in mm)



## **Application:**

Consist of two units of LED Lamps ,Which automatically switches – **ON**, on mains power failure & provides illumination on battery source for specified duration, after which the battery gets automatically cut-off, to facilitate quick recharge on the resumption of mains supply. Once the battery is fully charged, it automatically trickle charge to constantly retain the charge and be ready for immediate use. **Non-Maintained**, **EXIT-Maintained** 



## **Technical Specifications**

CONFIRMS | IS: 10322.

**INGRESS PROTECTION** | IP – 65

HOUSING CAST ALUMINUM, CMRI CERTIFIED FLAME PROOF HOUSING WITH

HEAT RESISTANT CLEAR BOROSIL GLASS.

TYPE OF PROTECTION | FLAME PROOF

Type of Design | Non - Maintained

PAINT & COLOUR | EPOXY PAINT, SHADE 631 OF IS: 5.

INPUT (V) ~2