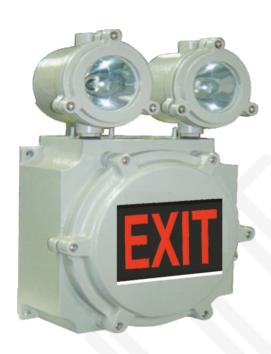

## **Application:**

Consist of two units of LED Lamps ,Which automatically switches – **ON**, on mains power failure & provides illumination on battery source for specified duration, after which the battery gets automatically cut-off, to facilitate quick recharge on the resumption of mains supply. Once the battery is fully charged, it automatically trickle charge to constantly retain the charge and be ready for immediate use. **Non-Maintained**, **EXIT-Maintained** 

## **Technical Specifications**

CONFIRMS | IS: 10322.

**INGRESS PROTECTION** | IP – 65

HOUSING CAST ALUMINUM, CMRI CERTIFIED FLAME PROOF HOUSING WITH

HEAT RESISTANT CLEAR BOROSIL GLASS.

TYPE OF PROTECTION | FLAME PROOF

Type of Design | Non - Maintained

PAINT & COLOUR | EPOXY PAINT, SHADE 631 OF IS: 5.

INPUT (V) ~230V, 50Hz/A.C. ± 10%

LED 2 x 10W LED

LED MAKE LUSTROUS, EDISON, OSRAM.

BATTERY TYPE SLA RECHARGEABLE BATTERY

DURATION | A! 180 MINUTE BACK UP + 10% LED.

WEIGHT (KG) 12 KG. APPROX

**APPLICATION** INDUSTRIAL PURPOSE, IN CHEMICAL & HAZARDOUS INDUSTRIES, WHERE

IGNITION OF INFLAMMABLE MATERIAL IS VERY CASUAL.