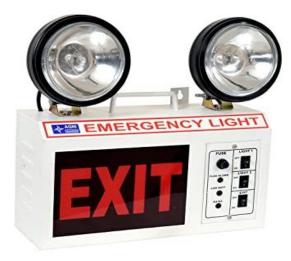

## **EMERGENCY LIGHT**

| Model NO:-                              | Details                              |
|-----------------------------------------|--------------------------------------|
| 1.5 Watt                                | High Power LED                       |
| 12 Volt/7.SAH in built SMF Battery      | in Built Charger for Battery life    |
| Low Battery Protection                  | Sensor on or off Switch              |
| Individual Switch For Lamps & Exit Sign | Lamp can be Easily Life anywhere     |
| AC & DC Fuses                           | Body Power Coated Heavy Sheet        |
| Rigid Construction                      | You can Focus The beam 360 Degree    |
| Coverage Distance                       | Width 15 to 20 Meter Length 50 to 60 |
|                                         | Meter                                |
| Exit Board                              | In High Glow Red LED Size            |
|                                         | 160mm*115mm                          |
| Light Size                              | Width 120mm"Length 350mm"Height      |
|                                         | 30mm                                 |
| Light Total Weight                      | Approx 6 Kgs                         |