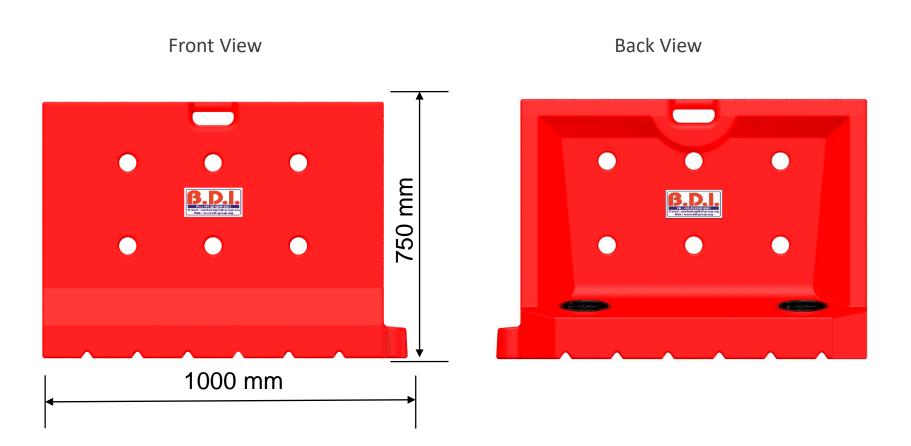

Space provided for sticker / Logo

| Length                     | 1000mm        |
|----------------------------|---------------|
| Width                      | 350mm         |
| Height                     | 750mm         |
| Water Ballast Minimum      | 35 Ltrs       |
| Non Fading Color           | Yes           |
| UV Stabilized              | Yes           |
| Interlinking Provision     | Yes           |
| Drain Plug                 | Yes           |
| Retro Reflective Color     | Red / White   |
| Barrier Color Availability | Red / Yellow  |
| Sticker Pasting Slot       | Available     |
| Sticker pasting Slot size  | 500mm x 175mm |