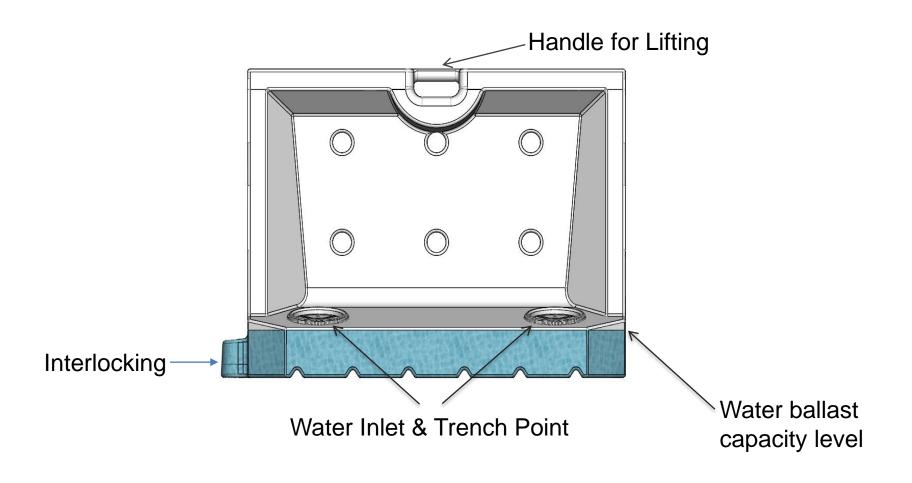

## New Jersey Barricade OR L Type Barricade

- Material: High durable virgin premium grade Polyethylene material
- UV Stabilized
- Anti-static properties.
- Can withstand the high wind pressure.
- No rust, No chip, No peel.
- Completely maintenance free
- Provision for fixing retro-reflective sheet in an embossed position .
- Pasting retro reflective sheet helps prevent vandalism, and enhances high visibility during the night.
- The interlocking capability of this barriers helps in linking to form a chain.
- the provision of handle helps in lifting the barricades easily.

Space provided for sticker / Logo

| Length                     | 1000mm        |
|----------------------------|---------------|
| Width                      | 350mm         |
| Height                     | 750mm         |
| Water Ballast Minimum      | 35 Ltrs       |
| Non Fading Color           | Yes           |
| UV Stabilized              | Yes           |
| Interlinking Provision     | Yes           |
| Drain Plug                 | Yes           |
| Retro Reflective Color     | Red / White   |
| Barrier Color Availability | Red / Yellow  |
| Sticker Pasting Slot       | Available     |
| Sticker pasting Slot size  | 500mm x 175mm |