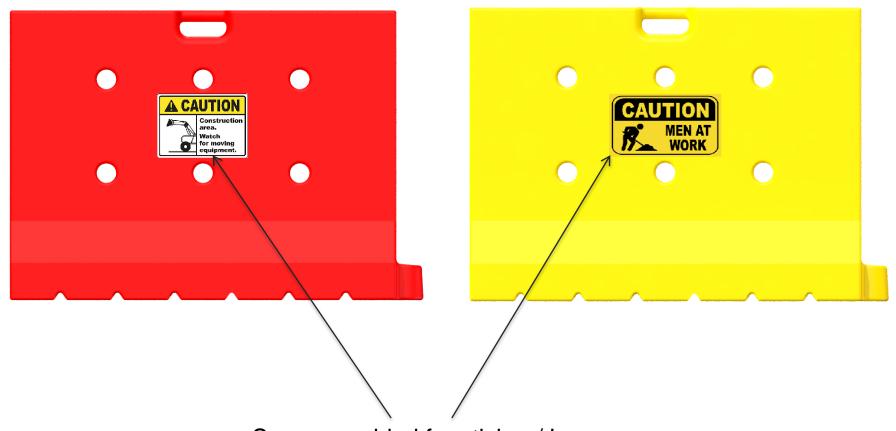

Space provided for sticker / Logo

| Length                     | 1000mm        |
|----------------------------|---------------|
| Width                      | 350mm         |
| Height                     | 750mm         |
| Water Ballast Minimum      | 35 Ltrs       |
| Non Fading Color           | Yes           |
| UV Stabilized              | Yes           |
| Interlinking Provision     | Yes           |
| Drain Plug                 | Yes           |
| Retro Reflective Color     | Red / White   |
| Barrier Color Availability | Red / Yellow  |
| Sticker Pasting Slot       | Available     |
| Sticker pasting Slot size  | 500mm x 175mm |