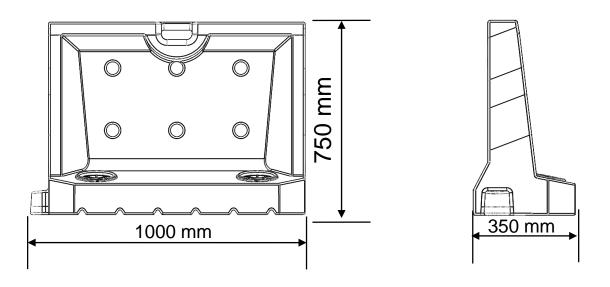

Space provided for sticker / Logo

| Length                     | 1000mm        |
|----------------------------|---------------|
| Width                      | 350mm         |
| Height                     | 750mm         |
| Water Ballast Minimum      | 35 Ltrs       |
| Non Fading Color           | Yes           |
| UV Stabilized              | Yes           |
| Interlinking Provision     | Yes           |
| Drain Plug                 | Yes           |
| Retro Reflective Color     | Red / White   |
| Barrier Color Availability | Red / Yellow  |
| Sticker Pasting Slot       | Available     |
| Sticker pasting Slot size  | 500mm x 175mm |