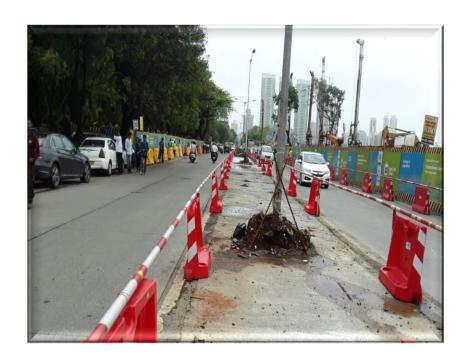

capability of this barriers helps in linking to form a chain.
- the provision of handle helps in lifting the barricades easily.







Space provided for sticker / Logo



| Length                     | 1000mm        |
|----------------------------|---------------|
| Width                      | 350mm         |
| Height                     | 750mm         |
| Water Ballast Minimum      | 35 Ltrs       |
| Non Fading Color           | Yes           |
| UV Stabilized              | Yes           |
| Interlinking Provision     | Yes           |
| Drain Plug                 | Yes           |
| Retro Reflective Color     | Red / White   |
| Barrier Color Availability | Red / Yellow  |
| Sticker Pasting Slot       | Available     |
| Sticker pasting Slot size  | 500mm x 175mm |

## Site Photo





## **THANK YOU**