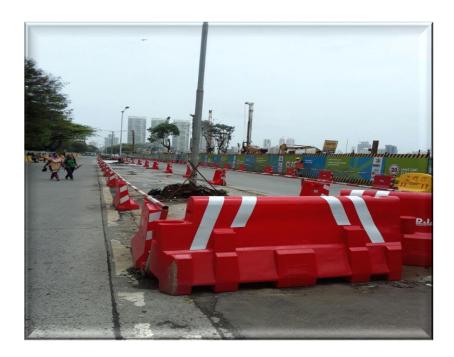

apability of this barriers helps in linking to form a chain.
- the provision of handle helps in lifting the barricades easily.







Space provided for sticker / Logo



| Length                     | 1000mm        |
|----------------------------|---------------|
| Width                      | 350mm         |
| Height                     | 750mm         |
| Water Ballast Minimum      | 35 Ltrs       |
| Non Fading Color           | Yes           |
| UV Stabilized              | Yes           |
| Interlinking Provision     | Yes           |
| Drain Plug                 | Yes           |
| Retro Reflective Color     | Red / White   |
| Barrier Color Availability | Red / Yellow  |
| Sticker Pasting Slot       | Available     |
| Sticker pasting Slot size  | 500mm x 175mm |

## Site Photo





## **THANK YOU**