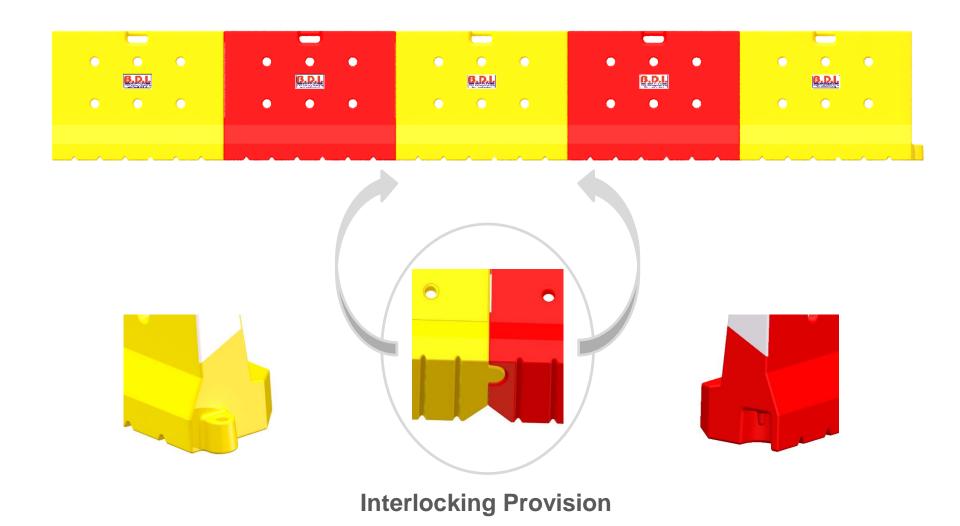

## New Jersey Barricade OR L Type Barricade

- Material: High durable virgin premium grade Polyethylene material
- UV Stabilized
- Anti-static properties.
- Can withstand the high wind pressure.
- No rust, No chip, No peel.
- Completely maintenance free
- Provision for fixing retro-reflective sheet in an embossed position .
- Pasting retro reflective sheet helps prevent vandalism, and enhances high visibility during the night.
- The interlocking capability of this barriers helps in linking to form a chain.
- the provision of handle helps in lifting the barricades easily.