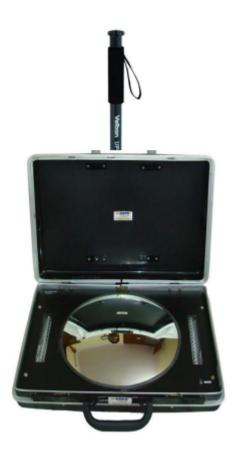

## UNDER VEHICLE SEARCH MIRROR

We introduce Under Vehicle Search Mirror SCORPION 700611, which provides an excellent tool in the hands of security personnel. These mirrors are useful for viewing any hidden object or pilferage material concealed or tied to the bottom of the vehicle. This helps in the inspection of vehicles like cars, jeep, bus, truck, and even under two wheelers etc.

## FEATURES:

- Smooth wheels for easy movement
- Around 28cm Convex Mirror for better coverage.
- High Quality Briefcase for durability and easy transportation.
- LED lights for night operation
- Telescopic rod for handling (5feet).
- Rechargeable battery with inbuilt charger.
- Light in weight and easy to operate