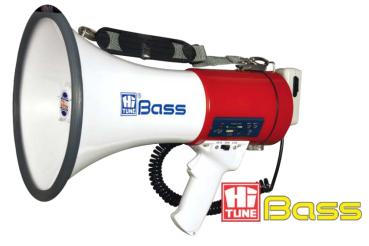

## HM-21SU

#### Features

- 20 WATTS Shoulder Sling Type / Hand Held.
- Dry cell & 12V Car battery operation.
- All ABS body, sturdy yet light weight.
- Built-in siren, player
- USB AUX input SD/MMC Card Clear sound, long-range & efficient design.
- Microphone with volume Control & Press-to-talk Switch.

### **Specifications**

| Power Output     | 20W Rated / 25W Max                  |
|------------------|--------------------------------------|
| Voice Range      | 0.5km (1km in quit Area)             |
| Power Source     | 12V DC, 8 x UM-2 Cells / Car Battery |
| Microphone       | Omnidirechonal Dynamic               |
| Dimensions / Wt. | Horn Ø 230mm, length 350mm / 2.0 kg  |