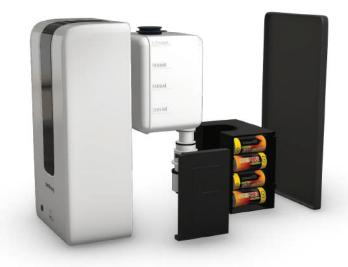

# CLEANSOM PRO II AUTOMATIC HAND SANITIZER DISPENSER

THE CLEANSOM PRO II - Automatic Hand Sanitizer Dispenser is an ultra-morden sanitizer dispenser equipped with a smart sensor. This automatic hand sanitizer dispenser is based on touchless technology providing assistance in triggering the pump to dispense the required amount of sanitizing solution. These are ideally suited for containing the spread of germs as well as bacteria and assist in keeping residential and commercial establishments clean and safe. Further, its construction designs provide for easy maintenance and refilling with cost-effective working as less solution is required per hand wash.

#### Features:

Contact-less hand sanitization

1200 ml capacity

Lockable with window design

Built-in infrared smart sensor

UV disinfection can kill virus on the hand

Support DC and battery, the battery can use 30,000+ times push

Light Indicator for low power

Light indicator for detecting there is some error under dispenser

In case of internal error it will stop working to avoid leakage

Stand type is available (Optional)

Fully automatic and touch-free operation

Miniature high efficiency motor

Durable finish