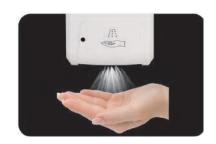

# CLEANSOM PRO II AUTOMATIC HAND SANITIZER DISPENSER

THE CLEANSOM PRO II - Automatic Hand Sanitizer Dispenser is an ultra-morden sanitizer dispenser equipped with a smart sensor. This automatic hand sanitizer dispenser is based on touchless technology providing assistance in triggering the pump to dispense the required amount of sanitizing solution. These are ideally suited for containing the spread of germs as well as bacteria and assist in keeping residential and commercial establishments clean and safe. Further, its construction designs provide for easy maintenance and refilling with cost-effective working as less solution is required per hand wash.

#### Features:

Contact-less hand sanitization

1200 ml capacity

Lockable with window design

Built-in infrared smart sensor

UV disinfection can kill virus on the hand

Support DC and battery, the battery can use 30,000+ times push