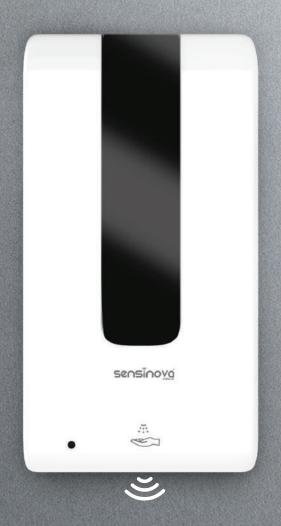

# CLEANSOM PRO II AUTOMATIC HAND SANITIZER DISPENSER

THE CLEANSOM PRO II - Automatic Hand Sanitizer Dispenser is an ultra-morden sanitizer dispenser equipped with a smart sensor. This automatic hand sanitizer dispenser is based on touchless technology providing assistance in triggering the pump to dispense the required amount of sanitizing solution. These are ideally suited for containing the spread of germs as well as bacteria and assist in keeping residential and commercial establishments clean and safe. Further, its construction designs provide for easy maintenance and refilling with cost-effective working as less solution is required per hand wash.

#### Features:

Contact-less hand sanitization

1200 ml capacity

Lockable with window design

Built-in infrared smart sensor

UV disinfection can kill virus on the hand

Support DC and battery, the battery can use 30,000+ times push

Light Indicator for low power

Light indicator for detecting there is some error under dispenser

In case of internal error it will stop working to avoid leakage

Stand type is available (Optional)

Fully automatic and touch-free operation