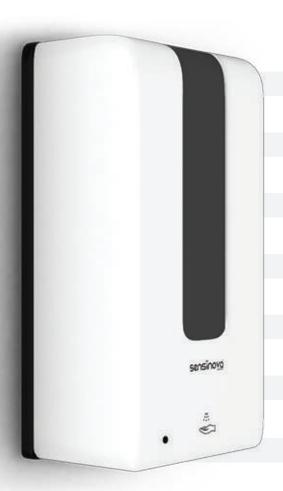

# CLEANSOM PRO II AUTOMATIC HAND SANITIZER DISPENSER

THE CLEANSOM PRO II - Automatic Hand Sanitizer Dispenser is an ultra-morden sanitizer dispenser equipped with a smart sensor. This automatic hand sanitizer dispenser is based on touchless technology providing assistance in triggering the pump to dispense the required amount of sanitizing solution. These are ideally suited for containing the spread of germs as well as bacteria and assist in keeping residential and commercial establishments clean and safe. Further, its construction designs provide for easy maintenance and refilling with cost-effective working as less solution is required per hand wash.

#### Features:

Contact-less hand sanitization

1200 ml capacity

Lockable with window design

Built-in infrared smart sensor

UV disinfection can kill virus on the hand

Support DC and battery, the battery can use 30,000+ times push

#### **Specifications**

Material - High Quality ABS Engineering Plastic

Product Size - 154\*114\*460

PCS/CTN - 12

Carton Size - 49.5\*49.5\*31

N.W/G. W (Kg) - 10.8/11.7

Capacity (ml) - 1200