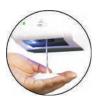

# CLEANSOM PRO II AUTOMATIC HAND SANITIZER DISPENSER

THE CLEANSOM PRO II - Automatic Hand Sanitizer Dispenser is an ultra-morden sanitizer dispenser equipped with a smart sensor. This automatic hand sanitizer dispenser is based on touchless technology providing assistance in triggering the pump to dispense the required amount of sanitizing solution. These are ideally suited for containing the spread of germs as well as bacteria and assist in keeping residential and commercial establishments clean and safe. Further, its construction designs provide for easy maintenance and refilling with cost-effective working as less solution is required per hand wash.

#### Features:

Contact-less hand sanitization

1200 ml capacity

Lockable with window design

Built-in infrared smart sensor

UV disinfection can kill virus on the hand

Support DC and battery, the battery can use 30,000+ times push