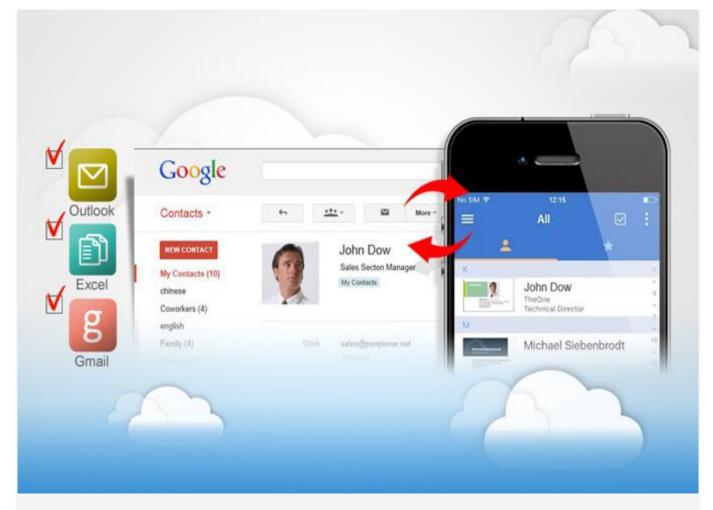

#### Save contact in Cloud

• Sync and backup your contacts in Gmail contacts. Never lose any data, even if you upgrade your computer or smart phone in the future.

# Share with mobile devices

• Beside Windows or Mac, you can also exchange contacts with Outlook/ ACT!/ Salesforce/ Lotus Notes or mobile devices. View and manage your contacts in Windows, Mac, or Gmail contacts. Just click sync button and save all contacts data or image on Gmail web services.