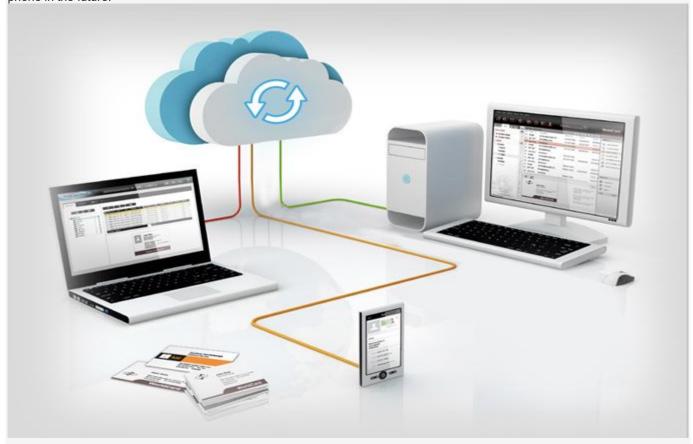

#### Save contact in Cloud

• Sync and backup your contacts in Gmail contacts. Never lose any data, even if you upgrade your computer or smart phone in the future.

# Share with mobile devices

• Beside Windows or Mac, you can also exchange contacts with Outlook/ ACT!/ Salesforce/ Lotus Notes or mobile devices. View and manage your contacts in Windows, Mac, or Gmail contacts. Just click sync button and save all contacts data or image on Gmail web services.