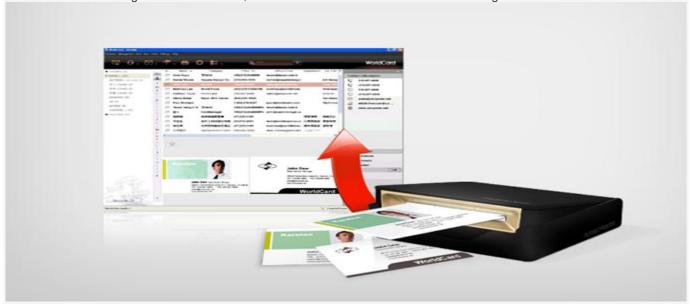

#### Digitize business cards in seconds

Scan and recognize business cards, then save contact information into accurate digital format in a few seconds.