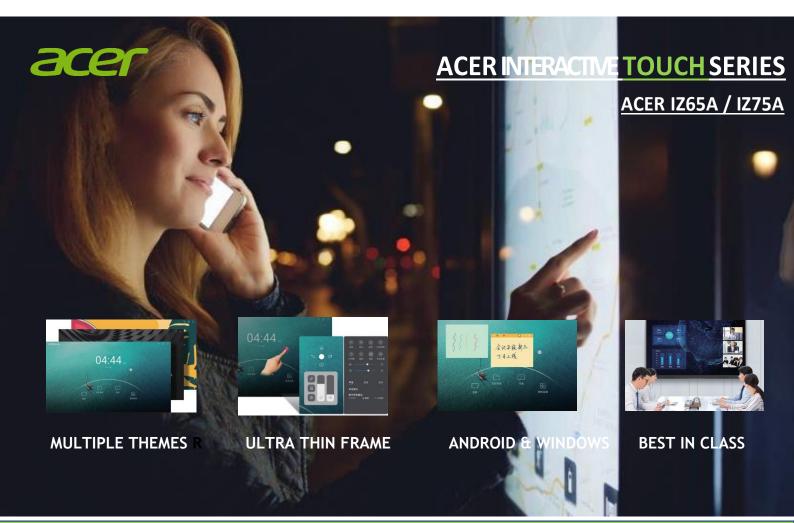

## **TOUCH TOEXPLORE**

- 65"LARGE SCREEN TO REACH LARGER AUDIENCE
- EYE-CATCHING, RAZOR-SHARPIMAGESTHANKSTO 4KUHDRESOLUTION
- 20POINTSTOUCHDISPLAYWITHINFRARED(IR)TECHNOLOGY
- BUILT-INPLAYERSUPPORTSINTERACTIVEWHITEBOARD(IWB)FEATURE
- STUNNING IMAGE WITH 1.07 BILLION COLORS
- RELIABLE SOLUTION TO SUSTAIN 16/7 OPERATION
- ANTI-IMAGE RETENTION
- OPS SLOT WITH PC OPTION FOR COMPUTING
- WIDE ANGLE VIEWING