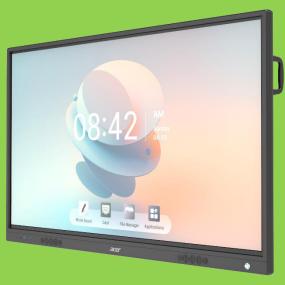

## **TOUCH TOEXPLORE**

- 65"LARGE SCREEN TO REACH LARGER AUDIENCE
- EYE-CATCHING, RAZOR-SHARPIMAGESTHANKSTO 4KUHDRESOLUTION
- 20POINTSTOUCHDISPLAYWITHINFRARED(IR)TECHNOLOGY
- BUILT-INPLAYERSUPPORTSINTERACTIVEWHITEBOARD(IWB)FEATURE
- STUNNING IMAGE WITH 1.07 BILLION COLORS
- RELIABLE SOLUTION TO SUSTAIN 16/7 OPERATION
- ANTI-IMAGE RETENTION
- OPS SLOT WITH PC OPTION FOR COMPUTING
- WIDE ANGLE VIEWING

4K Projection | Application Split | Write Freely | One-click Annotation

| 1                     | Туре                                                                                                     | 65"" Interactive Touch Screen                                                          |
|-----------------------|----------------------------------------------------------------------------------------------------------|----------------------------------------------------------------------------------------|
| Panel features        | Brand                                                                                                    | MODEL NAME: ACER IZ65A                                                                 |
|                       | Resolution                                                                                               | 3840(H) ×2160 (V)                                                                      |
|                       | Display Color                                                                                            | 1.07Billon Colors                                                                      |
|                       | Brightness                                                                                               | 400cd/m2*                                                                              |
|                       | View Angle                                                                                               | R/L 178 (Min.), U/D 178 (Min.)                                                         |
| Sound/speaker feature | speaker output                                                                                           | 20W × 2*                                                                               |
| Inputs & Outputs      | HDMI Input                                                                                               | 2                                                                                      |
|                       | HDMI Output                                                                                              | 1                                                                                      |
|                       | Multi-Media USB                                                                                          | USB2.0: 2 x rear; USB 3.0: 4, 2 x front, 2x rear                                       |
|                       | RS232                                                                                                    | 1                                                                                      |
|                       | RJ-45                                                                                                    | Yes                                                                                    |
|                       | Touch input                                                                                              | 2                                                                                      |
|                       | Bluetooth                                                                                                | BT 5.0                                                                                 |
|                       | WIFI                                                                                                     | WIFI 6                                                                                 |
|                       | VGA in                                                                                                   | 1                                                                                      |
|                       | Line Out                                                                                                 | 1                                                                                      |
|                       | MIC                                                                                                      | 1                                                                                      |
|                       | DP 1.2                                                                                                   | 1                                                                                      |
| Touch screen          | Touch Resolution                                                                                         | 32768x32768                                                                            |
|                       | Touch Accuracy                                                                                           | 1mm                                                                                    |
|                       | Annotation Over Any Source                                                                               | Yes                                                                                    |
|                       | Response Time                                                                                            | <5ms                                                                                   |
|                       | Palm Detection                                                                                           | Yes                                                                                    |
|                       | Pen and Touch Differentiation                                                                            | Yes                                                                                    |
|                       | Pens Included                                                                                            | 2 Stylus                                                                               |
|                       | Compatibility                                                                                            | Windows 11/ Linux/Android /Chrome                                                      |
| Android               | OS Version                                                                                               | ANDROID 11.0                                                                           |
|                       | Flash                                                                                                    | 32 GB EMMC5                                                                            |
|                       | RAM                                                                                                      | 4 GB DDR4                                                                              |
|                       | Touch                                                                                                    | 20 points                                                                              |
| OPS PC (Optional)     | OPS                                                                                                      | Optional only (Intel Core i5) with 8GB Memory and 256/512GB SATA SS<br>OR 1TB SATA HDD |
| <u> </u>              |                                                                                                          | VESA Standard                                                                          |
|                       |                                                                                                          | AC:100∼240V 60/50HZ                                                                    |
|                       |                                                                                                          | ≤230W                                                                                  |
|                       |                                                                                                          | ≤0.5W                                                                                  |
| Accessories           | User manual, remote control, power cable, touch cables, HDMI cable, touch pens (2 stylus, 1 extendable), |                                                                                        |
|                       | Package Dimension(L*H*W) mm                                                                              | 1665*1045*230                                                                          |
|                       | G.W (kg)                                                                                                 | 54                                                                                     |
|                       | VESA Mount                                                                                               | 500 x 400mm                                                                            |