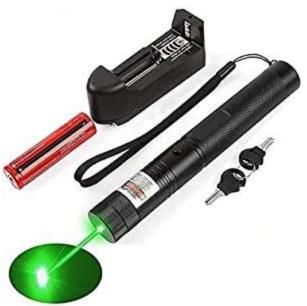

## **Product Description**

Description 100% Brand New, quality is very high. Compact and light weight. Extremely bright green 532nm wavelength. Actual photo shown. Built in improved diode and made by super bright technology. Body Color: Black. Laser color: Green. Body Material: Aluminum alloy. Light Style: Beam light. Output Wave: Continuous wave. Super laser pointer, wonderful gift Cautions: Avoid direct eye exposure to laser beam. Friendly reminder: The laser is high power so it runs out of battery quickly. And please don't keep the laser on continuously for more than 60 seconds or it will get burnt from inside easily.

- NOW ALSO USING OLDAGE WAY TO PIN POINT? WHY NOT TRY RECHARGEABLE GREEN LASER LIGHT AS A POINTER
- This laser Projector comes with multiple Pattern projection cap and thus ADJUSTABLE
- LASER PEN Comes with an lock mechanism for TURNING On
- Worried of getting stuck? Long lasting Battery life of 8000 hrs of Continuous Working
  Time & Charger gives you a peace of mind
- Body Color: Black , POINTER: GREEN