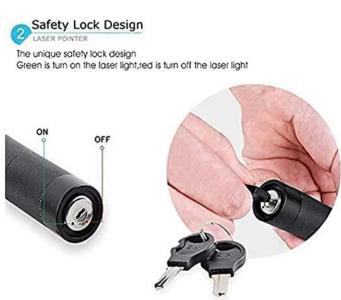

- NOW ALSO USING OLDAGE WAY TO PIN POINT? WHY NOT TRY RECHARGEABLE GREEN LASER LIGHT AS A POINTER
- This laser Projector comes with multiple Pattern projection cap and thus ADJUSTABLE
- LASER PEN Comes with an lock mechanism for TURNING On
- Worried of getting stuck? Long lasting Battery life of 8000 hrs of Continuous Working
  Time & Charger gives you a peace of mind
- Body Color: Black , POINTER: GREEN