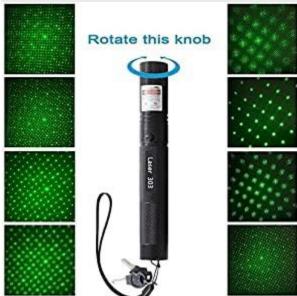

- NOW ALSO USING OLDAGE WAY TO PIN POINT? WHY NOT TRY RECHARGEABLE GREEN LASER LIGHT AS A POINTER
- This laser Projector comes with multiple Pattern projection cap and thus ADJUSTABLE
- LASER PEN Comes with an lock mechanism for TURNING On
- Worried of getting stuck? Long lasting Battery life of 8000 hrs of Continuous Working
  Time & Charger gives you a peace of mind
- Body Color: Black , POINTER: GREEN