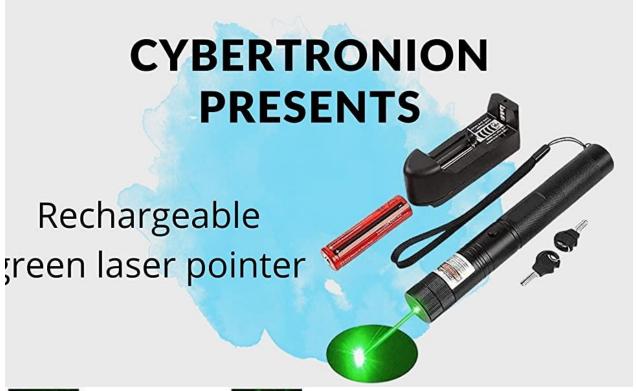

## **Product Description**

Description 100% Brand New, quality is very high. Compact and light weight. Extremely bright green 532nm wavelength. Actual photo shown. Built in improved diode and made by super bright technology. Body Color: Black. Laser color: Green. Body Material: Aluminum alloy. Light Style: Beam light. Output Wave: Continuous wave. Super laser pointer, wonderful gift Cautions: Avoid direct eye exposure to laser beam. Friendly reminder: The laser is high power so it runs out of battery quickly. And please don't keep the laser on continuously for more than 60 seconds or it will get burnt from inside easily.

- NOW ALSO USING OLDAGE WAY TO PIN POINT? WHY NOT TRY RECHARGEABLE GREEN LASER LIGHT AS A POINTER
- This laser Projector comes with multiple Pattern projection cap and thus ADJUSTABLE
- LASER PEN Comes with an lock mechanism for TURNING On
- Worried of getting stuck? Long lasting Battery life of 8000 hrs of Continuous Working
  Time & Charger gives you a peace of mind
- Body Color: Black , POINTER: GREEN