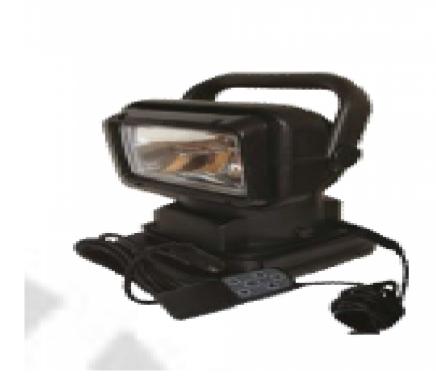

Description: Revolving Search Light (Vehicle Mounted)

Excellent For: Police And Air Force, Army & Forest Protection,

Home And Industries Security, Farm And Field Protection, Rescue Operation, Recreation Activities, Emergency Lighting

Led Power 50w (5w X 10)
Operating Voltage 12v
Beam Distance 500 Mtr
Rotation Horizontal 360° & Vertical 90°
Base Heavy Magnet Base For Stability
Weight 4-5 Kgs (Approx)
Handle Adjustable, Provide On The Top

SMPS Excl. Charges Extra Supplied With Car Connector Warranty:- 1 Year