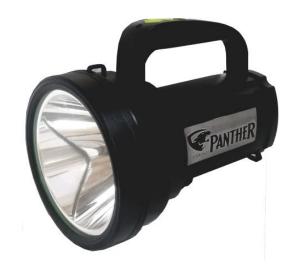

## HAND HELD LED SEARCH LIGHT

SPECIFICATION: Surakshit Panther 2010

Beam Light reaches : Around 500-800mtr (In clear weather)

**LED** : 10W

**Power Source** : Rechargeable Battery

**Battery Capacity** : 2 x 18650 Li Battery

**Battery Charger** : Charged by Power Adopter

**Body Material** : ABS Plastic

Operational : 3 Mode (Super Bright, Bright & Flash)

**Operation Time** : Around 6 Hrs.

**Charging Time** : Up to 6-8 Hrs

Charging : 220V A/c Mains External Charger Provided

Weight : Approx 800gms

**Dimension (mm) Approx** :  $185 L \times 115 W \times 150 H$ 

**Application** : Highly durable for indoor & outdoor operation