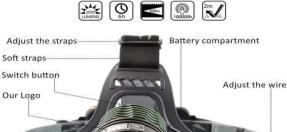

## **Head Lamp**



Soft straps

Our Logo

Aluminum alloy

Lotus shape head

## **Specifications:**

- Adjustable Headband.
- Lamp Base: High power LED.
- Lifespan: 100,000 hours or more (no need to consider replacing the cap for the whole life)
- Waterproof switch and charge design (waterproof for rainy day not for in water)
  - 3 modes: High/low/strobe
  - Ideal for outdoor activities like camping, fishing, hiking, night flying, sailing, caving and hunting, etc.

## **Battery Specifications:**

TE LED

Type: Rechargeable battery

Rotate the focus

Capacity: 4200mAh

Voltage: 4.2V

Material: Lithium ion

Charge Time: about 6-8 hours

<sup>\*</sup>To protect the lifespan of the battery, the battery should be recharged before it is totally exhausted.\*