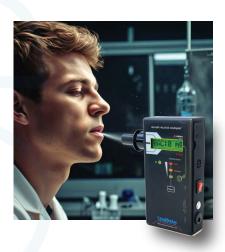

### Description

The DBAn is a state-of-the-art digital lightweight breathalyser designed to swiftly identify the presence of alcohol vapours in exhaled breath, triggering an instant audio-visual alarm. Notably, the device also captures, holds and displays the highest alcohol reading detected from the subject until the user acknowledges it.

With the DBAn, proactive safety takes center stage, ensuring heightened awareness and responsible conduct.