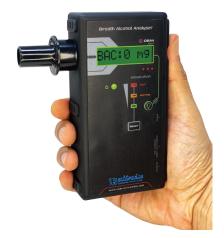

### Description

The DBAn is a state-of-the-art digital lightweight breathalyser designed to swiftly identify the presence of alcohol vapours in exhaled breath, triggering an instant audio-visual alarm. Notably, the device also captures, holds and displays the highest alcohol reading detected from the subject until the user acknowledges it.

#### Technical specifications

| BAC Indication        | 0 to 120 (mg/100ml of blood)                                    |
|-----------------------|-----------------------------------------------------------------|
| Sensor type           | Semiconductor based long life                                   |
| Warm-up time          | 90 seconds                                                      |
| Response time         | within 5 seconds                                                |
| Next test             | within 30 seconds                                               |
| Display               | Digital alpha-numeric LCD with <b>Three Status</b> ® indicators |
| Indicators            | Power, Charging, Full charge, Intermittent audio tone           |
| Keys                  | Reset, Backlight & Power switch                                 |
| Power supply          | 3.7V rechargable Li-Ion battery cell                            |
| Mouthpiece            | Not required (No physical contact required)                     |
| Operating temperature | 10° to 55℃                                                      |
| Calibration frequency | 1 year                                                          |
| Weight                | 220 grams                                                       |
| Dimensions (mm)       | 75 x 140 x 32 (L x H x D)                                       |
| Accessories           | Battery charger & Carry case                                    |