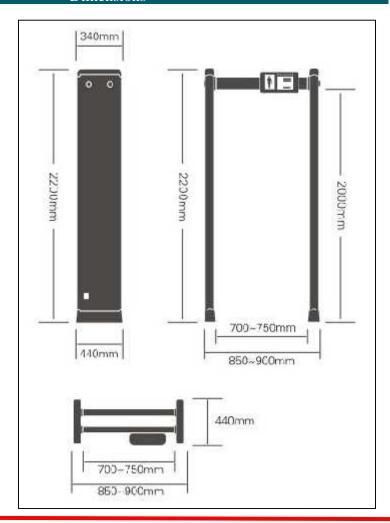

#### Dimensions

# Technical Parameters

| Model Number            | TT 306            |  |
|-------------------------|-------------------|--|
| Vertical dimension      | 2220x460x850mm    |  |
| Vertical channel size   | 2000x700mm        |  |
| Packing size            | 2270x650x240mm    |  |
| Net weight of main      | 40KG              |  |
| Detection Door          |                   |  |
| Gross weight of main    | 48KG              |  |
| =Detection Door         |                   |  |
| Detection zones         | 6 zones           |  |
| Working voltage         | AC90V~240V50/60Hz |  |
| Power consumption       | 20W               |  |
| Each zone sensitivity   | 1-400 Level       |  |
| Security level          | 100 Level         |  |
| Working frequency range | 1-50bands         |  |
| Working environment     | -20°C~65°C        |  |
| temperature             |                   |  |