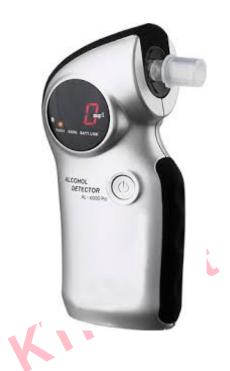

## **Alcohol Detector AL6000**

## **Description**

The AlcoMate Prestige is intended to measure alcohol in human breath. The accuracy of this device has been established at a Blood Alcohol Concentration of 0.008 and 0.032. Accuracy at a Blood Alcohol Concentration greater than 0.032 has not been evaluated. Accuracy testing was completed according to DOT regulations.

Method Of Measure: Breath Sample To Bac

Range: 0.00% To 0.40%

Accuracy: +/-0.01% Up To 0.10% Bac

Sensor: Oxide Semiconductor

Power: Two 1.5v Aa Alkaline Batteries (Included)

Dot Approved: Yes

Operating Temperature: 10 – 40 Degrees Celsius

Warm Up: Less Than 1 Minute

Display: 3-digit (0.00)

Size (Mm): 125 (Height) X 58 (Width) X 41 (Thickness)

Weight: 117 G

Sensor Modules: Sensor Modules Should Be Replaced Every 500 Tests Or At

Least Once Yearly (Whichever Comes First)