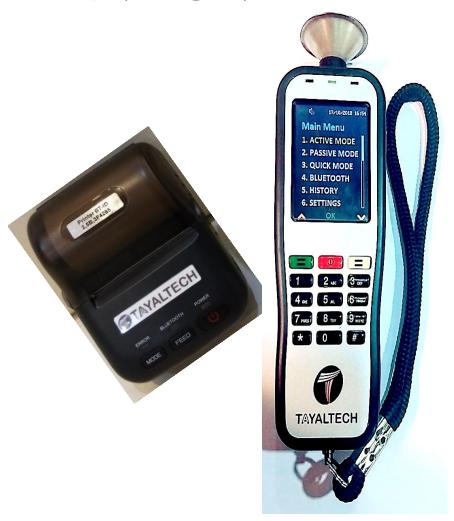

## मॉडल: अल्कोखोज 2018

**Specially for Indian Railway** 

**NO STRAW REQUIRED** 

**DIRECT BLOWING** 

HAND-HELD MACHINE

IT COMPLIES THE ALL PARAMETERS OF LATEST RDSO SPEC . RDSO/2015/EL/SPEC/0119(Rev.2) Dated 15.03.2018

**Made in India** 

ACTIVE MODE

**PASSIVE MODE** 

**QUICK MODE** 

**BLOW FAILURE INDICATION** 

LOW BATTERY INDICATION

CALIBRATION REMINDER

EASY TO OPERATE MOBILE LIKE KEYPAD

MEMORY FULL INDICATION

EXAMINER ID ENTER FACILITY

ALPHANUMERIC CREW ID ENTER FACILITY

CREW NAME ENTER FACILITY

TRAIN NO. ENTER FACILITY

PC DATA DOWNLOADING

INBUILT LITHIUM- ION BATTERY

15,000 TEST MEMORY INCLUDING CREW ID,EXAM ID TRAIN NO.,DIV.,HQ. Etc.

MEASURING RANGE UPTO 506 MG/100ML