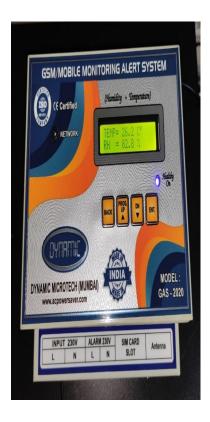

Product Datasheet Ref.: KTI07001001THSS

Description: A GSM Based Alert System for Humidity and Temperature Monitoring System with Display Display: Character size: 2.3 Inch

Alert with big display for Temp and Humidity data with RS 485 approx 100 meters For critical Rooms Like Server room, Hub Room, Data Centre, Laboratories, Medicine storage, warehouse in remote location can be monitoring from anywhere and anytime Latest Microcontroller Based Technology Temperature and humidity monitoring from anywhere with Current Real time and Date. ? Big LCD Digital Display 16\*2 Characters. With HIGH Bright Backlight To Indicate always Current Date, Current Time, And Day With temperature and humidity , ? It has High Accuracy Digital Sensor. ? Temperature Range -30 to 80 \*C. ? Humidity Range 10 to 99 RH %. ? Repeat massage Facility 1 to 5 times, ? On site Temperature / humidity calibration Facility . ? Settable parameter for high and Low humidity alarm with Hysteresis. ? Settable parameter for High and low temperature alarm with Hysteresis. ? It has 2 relay output for temperature alarm and humidity alarm provision for hooter. ? LCD Display also show the status of HIGH Temp/ High Humidity. ? Any time status can be Monitoring through SMS by sending #GETST With in 10 second U will get massage of your room status. ? Battery Reserve Power For 5 Years , ? Input Voltage Range: 160v to 250v A.C, 50/60 Hz. Max. Contact Rating: 5 Amps / 5 amps @ 230v A.C. ? Bright Backlit LCD Display To Show Status. ? User Friendly Operations. ? Designed & Mfd. In India To Suit Indian Power Conditions. ? Password Protection. ? OPTIONAL INBUILT ALARM FACILITY SIM CARD IN CLIENT SCOPE