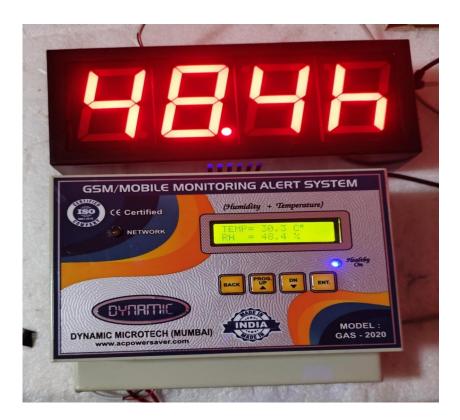

Product Datasheet Ref.: KTI07001001THSS

Description: A GSM Based Alert System for Humidity and Temperature Monitoring System with Display Display: Character size: 2.3 Inch

Alert with big display for Temp and Humidity data with RS 485 approx 100 meters For critical Rooms Like Server room, Hub Room, Data Centre, Laboratories, Medicine storage, warehouse in remote location can be monitoring from anywhere and anytime Latest Microcontroller Based Technology Temperature and humidity monitoring from anywhere with Current Real time and Date. ? Big LCD Digital Display 16\*2 Characters. With HIGH Bright Backlight To Indicate always Current Date, Current Time, And Day With temperature and humidity , ? It has High Accuracy Digital Sensor. ? Temperature Range -30 to 80 \*C. ? Humidity Range 10 to 99 RH %. ? Repeat massage Facility 1 to 5 times, ? On site Temperature / humidity calibration Facility . ? Settable parameter for high and Low humidity alarm with Hysteresis. ? Settable parameter for High and low temperature alarm with Hysteresis. ? It has 2 relay output for temperature alarm and humidity alarm provision for hooter. ? LCD Display also show the status of HIGH Temp/ High Humidity. ? Any time status can be Monitoring through SMS by sending #GETST With in 10 second U will get massage of your room status. ? Battery Reserve Power For 5 Years , ? Input Voltage Range: 160v to 250v A.C, 50/60 Hz. Max. Contact Rating: 5 Amps / 5 amps @ 230v A.C. ? Bright Backlit LCD Display To Show Status. ? User Friendly Operations. ? Designed & Mfd. In India To Suit Indian Power Conditions. ? Password Protection. ? OPTIONAL INBUILT ALARM FACILITY SIM CARD IN CLIENT SCOPE