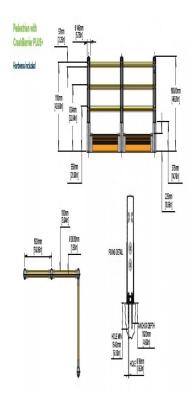

**Product Datasheet** 

Ref.: KTI06001001PWCB

Brand: 999

Description: PEDESTRIAN WITH CRASHBARRIER
SUPER STRENGTH Designed to stop today's modern forklifts
ENERGY ABSORPTION Impact-absorbing barrier keeps people safer
ULTIMATE ADAPTABILITY Endless configurations ensure the perfect fit
Use for INDUSTRIAL SAFETY BARRIER INNOVATION
1.5M LENGTH HANDRAIL

Gates Create designated safe crossing areas in high-traffic zones.

Domed surface eliminates dust & bacteria collecting areas.

Provides Protection from low forks & pallets.

Crash Barrier can be added to any Pedestrian Barrier run.