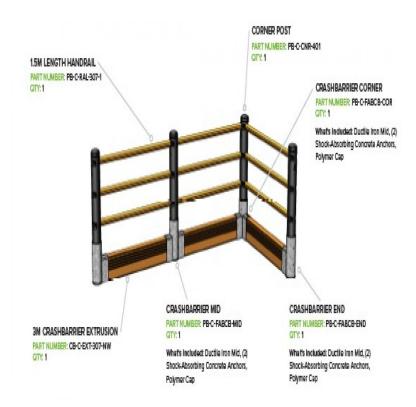

**Product Datasheet** 

Ref.: KTI06001001PWCB

Brand: 999

Description: PEDESTRIAN WITH CRASHBARRIER
SUPER STRENGTH Designed to stop today's modern forklifts
ENERGY ABSORPTION Impact-absorbing barrier keeps people safer
ULTIMATE ADAPTABILITY Endless configurations ensure the perfect fit
Use for INDUSTRIAL SAFETY BARRIER INNOVATION
1.5M LENGTH HANDRAIL

Gates Create designated safe crossing areas in high-traffic zones.

Domed surface eliminates dust & bacteria collecting areas.

Provides Protection from low forks & pallets.

Crash Barrier can be added to any Pedestrian Barrier run.