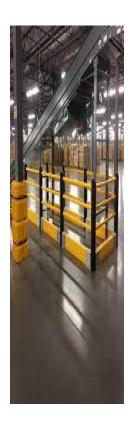

**Product Datasheet** 

Ref.: KTI06001001PWCB

Brand: 999

Description: PEDESTRIAN WITH CRASHBARRIER
SUPER STRENGTH Designed to stop today's modern forklifts
ENERGY ABSORPTION Impact-absorbing barrier keeps people safer
ULTIMATE ADAPTABILITY Endless configurations ensure the perfect fit
Use for INDUSTRIAL SAFETY BARRIER INNOVATION
1.5M LENGTH HANDRAIL

Gates Create designated safe crossing areas in high-traffic zones.

Domed surface eliminates dust & bacteria collecting areas.

Provides Protection from low forks & pallets.

Crash Barrier can be added to any Pedestrian Barrier run.