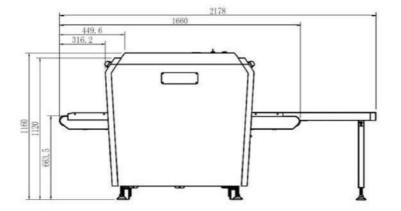

# **Product Highlight**

- ARM cpu
- Digital signal and processor
- Continuous hard work for 10000 hours
- Energy saving design
- High penetration
- Good quality images

Important Sizes : Product Size: 1660\*746\*1160mm(L × W × H) Tunnel Size: 500\*300mm(width × height)

1350(L)\*820(W)\*1190(H) mm

450kgs

100 KV, oil cooling, from bottom to top CPU: Cortex A9 Dell or Acer, 17" LED sceen, resolution 1280\*1024 pixel Linux