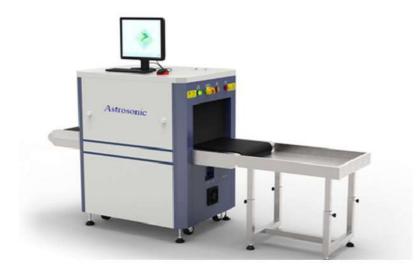

# X-ray Baggage scanner

## TH5030A

# **Product Highlight**

- ARM cpu
- Digital signal and processor
- Continuous hard work for 10000 hours
- Energy saving design
- High penetration
- Good quality images

Important Sizes : Product Size: 1660\*746\*1160mm(L × W × H) Tunnel Size: 500\*300mm(width × height)