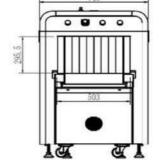

# **Product Highlight**

- ARM cpu
- Digital signal and processor
- Continuous hard work for 10000 hours
- Energy saving design
- High penetration
- Good quality images

Important Sizes : Product Size: 1660\*746\*1160mm(L × W × H) Tunnel Size: 500\*300mm(width × height)

Configuration X-Ray generator

**Operation System** 

Computer

Monitor

500(L)\*300(W) 0.2 663 100 Typical 12mm steel. guarantee 10 mm steel Typical AWG40, guarantee AWG38 Less Than 0.1mR / hr Max.0.8KVA <60dB Guarantee ASAlIS01600 Film