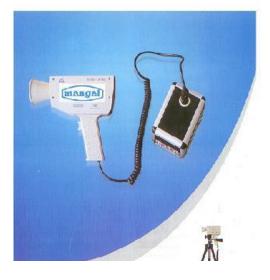

## **SPEED RADAR GUN SR 10 P**

## Features:

- □ Both Moving and Stationary Version,
- □ Far distance effect, High accuracy,
- □ Mini-printer built inside, convenient to output the record,
- $\Box$  Autocratic sell test,
- □ Pre-enacted speed restriction,
- $\Box$  Over speed alarm,
- $\Box$  Lock and recall,
- $\Box$  Automatic calendar and clock,
- Compact Size, Light weight, Few Key
- □ Optional Special Tripod

## Technical Data:

Transmitting frequency: 35 GHz Target speed measuring: STA mode 20 – 180km/h; MOV mode 20 – 220km/h MOV Max effective distance: STA mode >600m (To middle or small vehicle) : MOV mode (parallel ) >200m; MOV mode (opposite) >300m Speed measuring tolerance: STA mode <1km/h; MOV mode <2km/h Power supply: 11V – 16V Operation environment temp: -20oC – 50oC Size:240mm long, 70mm wide; Weight 1.3Kg