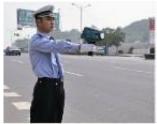

It's the perfect speed enforcement radar for traffic police use.

Handhold

**Mounted on Vehicle** 

Tripod

## **KEY FEATURES:-**

- 1. Three operating types: Handhold, Build in Vehicle, mount on tripod;
- 2. Multiple working modes :Stationary ,mobile ,Measure Approaching or Recording target, Over speed auto snapping
- 3. Full information recoding :time, position, driving speed, limited speed and operator etc.