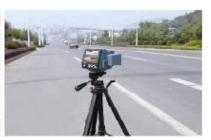

It's the perfect speed enforcement radar for traffic police use.

Handhold

**Mounted on Vehicle** 

Tripod

## **KEY FEATURES:-**

- 1. Three operating types: Handhold, Build in Vehicle, mount on tripod;
- 2. Multiple working modes :Stationary ,mobile ,Measure Approaching or Recording target, Over speed auto snapping
- 3. Full information recoding :time, position, driving speed, limited speed and operator etc.