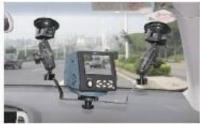

It's the perfect speed enforcement radar for traffic police use.

Handhold

**Mounted on Vehicle** 

Tripod

## **KEY FEATURES:-**

- 1. Three operating types: Handhold, Build in Vehicle, mount on tripod;
- 2. Multiple working modes :Stationary ,mobile ,Measure Approaching or Recording target, Over speed auto snapping
- 3. Full information recoding :time, position, driving speed, limited speed and operator etc.