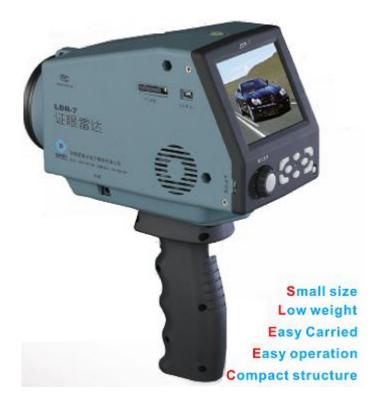

Speed Radar Gun, SR-07C

**SR-07C** Handhold Proof-Eyes Radar is the latest type of speed measurement device of Landun Photoelectron. It integrated antnna, high resolution digital camera and industrial processor.

## **KEY FEATURES:-**

- 1. Three operating types: Handhold, Build in Vehicle, mount on tripod;
- 2. Multiple working modes :Stationary ,mobile ,Measure Approaching or Recording target, Over speed auto snapping
- 3. Full information recoding :time, position, driving speed, limited speed and operator etc.

- 4.Can accordingly set value of start snap speed ,max limited speed, camera Shutter and focus etc.
- 5. Navigated menu ,No key board , easy operation full interfaces (USB VIDEO )
- 6. 4.0 LCD Color screen.
- 7. Water mark encryption, avoid intentionally modification,
- 8.Low power consumption, 12V power supply by mini lithium cell or vehicle battery:
- 9. High reliability due to SD card built in as storage,
- 10. Completely back office management software to process, record, penalize, print and black list manage.

- 4. Monitored lanes: 2 lanes
- 5. Violation snapped rate: min 90%
- 6. Supply voltage :DC12V
- 7. Power supply: Lithium cell or Rechargeable vehicle battery
- 8. Image resolution: 1282\*960 pixels
- 9. Display: LCD colour Display
- 10. Zoom: 18x opicel, 12x digital;
- 11. Shutter:(1/4-1/10,000)s
- 12. Ambient temp: (-40 to 60)°C, humidity (0-95)%RH
- 13. Image format; JPEG
- 14. Memory; SD card, can save 10000 image and data
- 15. Dimension; 140 \*140\*210mm (handle excluded)
- 16. Weight; (1.5kg Chief Part)