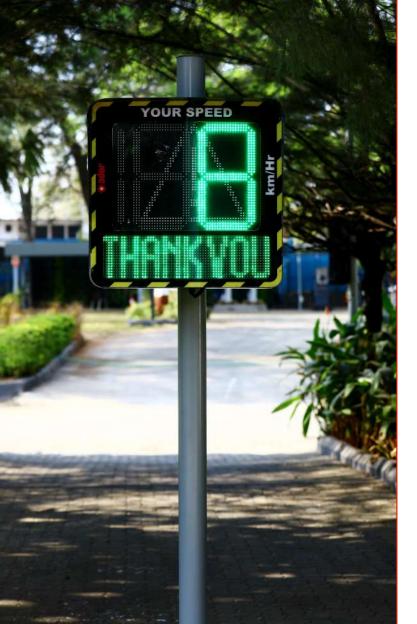

## **ADOR INDUS**

The Ador Indus Vehicle activated speed sign is a highly powerful, economic, traffic calming device. It is ideal for all types of roads. This extremely efficient, pole mounted radar speed display is vividly readable from 300 mtr away. It has ultra-bright tricolor LED speed displays along with simultaneous display of programmable messages.

Ador Indus Vehicle activated speed sign has a lightweight design and a choice of full-powered autonomy or a battery powered option. It can be easily installed on pole or gantry. This device is designed to work in all weather conditions.

Main Features

16" full color Speed display for better visibility

Customized Messages along with speed display

Compatible with AC, Solar & Battery Powered

Traffic data and analysis with software

Compatible to mount on Pole, Gantry or trailer/dolly