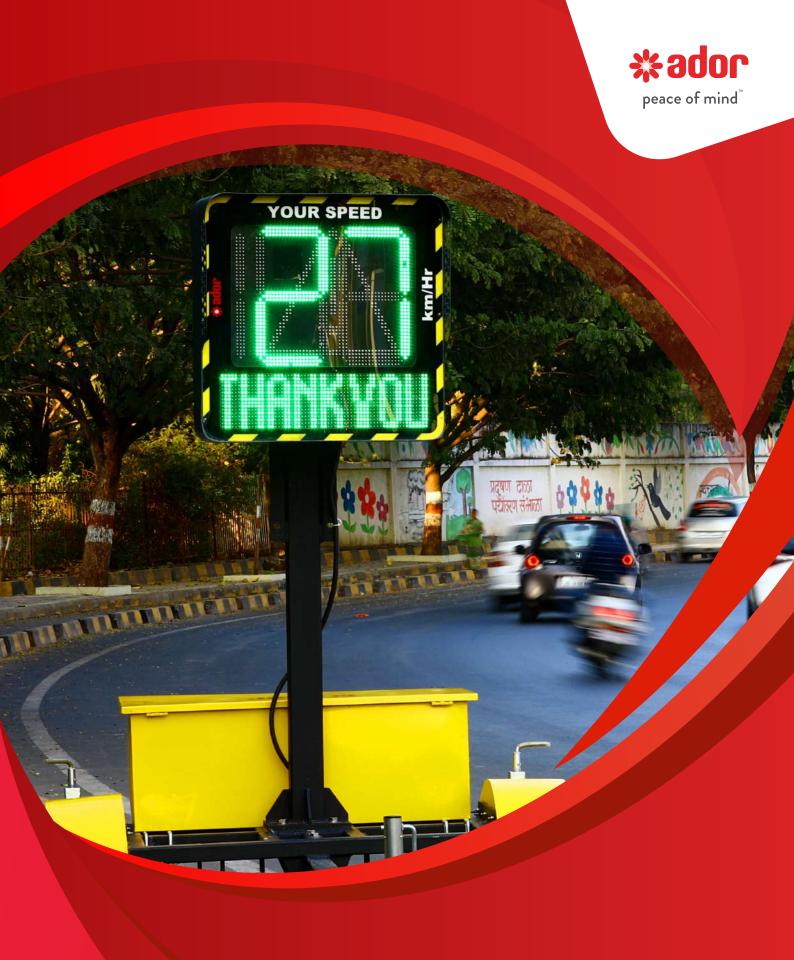

## **ADOR INDUS**

The Ador Indus Vehicle activated speed sign is a highly powerful, economic, traffic calming device. It is ideal for all types of roads. This extremely efficient, pole mounted radar speed display is vividly readable from 300 mtr away. It has ultra-bright tricolor LED speed displays along with simultaneous display of programmable messages.

Ador Indus Vehicle activated speed sign has a lightweight design and a choice of full-powered autonomy or a battery powered option. It can be easily installed on pole or gantry. This device is designed to work in all weather conditions.

Main Features

16" full color Speed display for better visibility

Customized Messages along with speed display

Compatible with AC, Solar & Battery Powered

Traffic data and analysis with software

Compatible to mount on Pole, Gantry or trailer/dolly