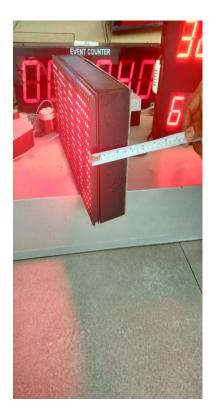

Video Links: https://youtu.be/H1TyXfPxxFQ

**Product Datasheet** 

Ref.: KTI04010001MHCS\_SMDMODULE

Description: Model No: KTIMHCS Size Length-13" Height -6.5" Width-3"? Make: KTI? 2 Button for In and Out? 4 Digit LED Display? No. Of Digits: 4? Display Color: Red? Font Size: 4"? Must Have Single Entry and Exit? Manual Operation Features: - People / Head Count in the premises - Displays Net People inside Premises any point of time Utility: - To count Number of people in the premises and display at gate itself - To count people at assembly point in case of mock drill / Emergency Useful For : Factories small Cold storage Risky and critical Locations of plant During Mock Drill / Emergency USP: without using any other item you can know Number of people inside premises useful in Emergency Helps In quick Evacuation can be installed in few minutes needs nothing other than 230V AC supply Help to SAVE life

Led Type: SMD Module

Video Links: https://youtu.be/H1TyXfPxxFQ