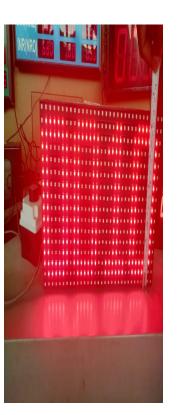

Video Links: https://youtu.be/H1TyXfPxxFQ

**Product Datasheet** 

Ref.: KTI04010001MHCS\_SMDMODULE

Description: Model No: KTIMHCS Size Length-13" Height -6.5" Width-3"? Make: KTI? 2 Button for In and Out? 4 Digit LED Display? No. Of Digits: 4? Display Color: Red? Font Size: 4"? Must Have Single Entry and Exit? Manual Operation Features: - People / Head Count in the premises - Displays Net People inside Premises any point of time Utility: - To count Number of people in the premises and display at gate itself - To count people at assembly point in case of mock drill / Emergency Useful For : Factories small Cold storage Risky and critical Locations of plant During Mock Drill / Emergency USP: without using any other item you can know Number of people inside premises useful in Emergency Helps In quick Evacuation can be installed in few minutes needs nothing other than 230V AC supply Help to SAVE life