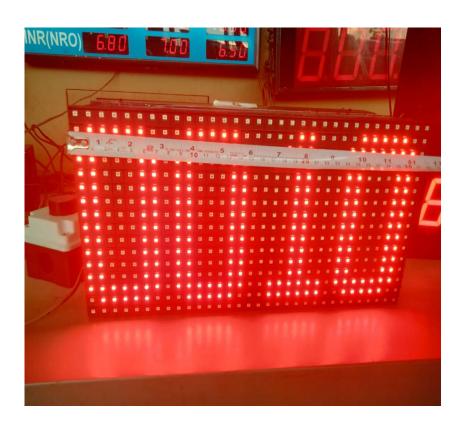

Video Links: https://youtu.be/H1TyXfPxxFQ

**Product Datasheet** 

Ref.: KTI04010001MHCS\_SMDMODULE

Description: Model No: KTIMHCS Size Length-13" Height -6.5" Width-3"? Make: KTI? 2 Button for In and Out? 4 Digit LED Display? No. Of Digits: 4? Display Color: Red? Font Size: 4"? Must Have Single Entry and Exit? Manual Operation Features: - People / Head Count in the premises - Displays Net People inside Premises any point of time Utility: - To count Number of people in the premises and display at gate itself - To count people at assembly point in case of mock drill / Emergency Useful For : Factories small Cold storage Risky and critical Locations of plant During Mock Drill / Emergency USP: without using any other item you can know Number of people inside premises useful in Emergency Helps In quick Evacuation can be installed in few minutes needs nothing other than 230V AC supply Help to SAVE life

Led Type: SMD Module

Video Links: https://youtu.be/H1TyXfPxxFQ