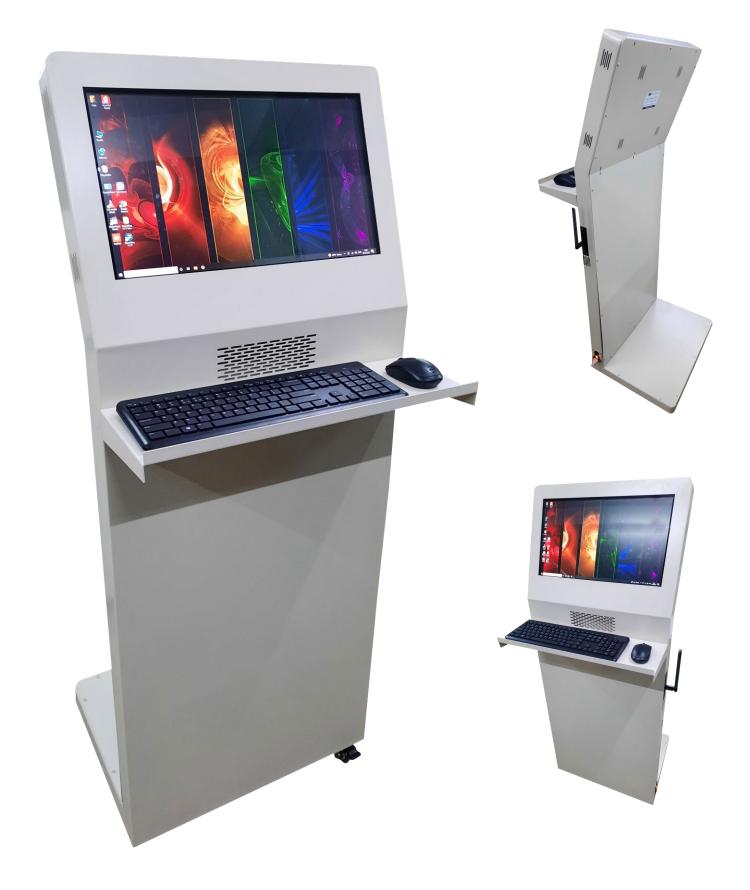

| KIOSK MODEL                                                                                                   | KIOSK ENCLOSURE                                                                                                     | KIOSK APPLICATION                                                                                     |
|---------------------------------------------------------------------------------------------------------------|---------------------------------------------------------------------------------------------------------------------|-------------------------------------------------------------------------------------------------------|
| Model No: KI-ST22L-STD-W10-LG-T                                                                               | MS body made of 1.6mm thick<br>Sheet                                                                                | Windows 10 Professional<br>Latest Service Pack (22H2)                                                 |
| Brand & Make: Kiosk India                                                                                     | CNC LASER cut & CNC Bending                                                                                         | OpenOffice Suite                                                                                      |
| Kiosk Type: Floor Standing                                                                                    | Powder Coating:<br>White (texture) / Offwhite / Silver<br>/ Siemens Grey / RAL 7032 /<br>RAL 7035 / Anthracite Grey | All Latest Drivers Updated incl<br>BIOS, Graphics, Chipset, Wifi,<br>Audio, TouchScreen and<br>others |
| Dimensions:<br>5' Height x 2' Width x 1.5' Depth                                                              | Maintenance Door Back side<br>Access                                                                                | TeamViewer / AnyDesk                                                                                  |
| Weight : 50 KGs                                                                                               | Inbuilt 6A Power Plug Sockets                                                                                       | Foxit PDF Reader                                                                                      |
| Castor Wheels with brakes,<br>Easily Portable on wheels                                                       | Dent-proof & Scratch-proof<br>Enclosure                                                                             | VLC Media Player , WinRAR                                                                             |
| AOC TOUCHSCREEN DISPLAY                                                                                       | DELL CPU                                                                                                            |                                                                                                       |
| 21.5" Full HD Display; 16:9 ;<br>1920x1080                                                                    | Dell OptiPlex Micro 3040                                                                                            |                                                                                                       |
| 10 point Multi Touch Capacitive<br>Touch Screen                                                               | Intel Core i5 6500 @ 3.2GHz                                                                                         |                                                                                                       |
| Quick Response < 2ms<br>with 99% Accuracy                                                                     | RAM : 16GB                                                                                                          |                                                                                                       |
| Inbuilt Stereo Speakers : 2 x 2W                                                                              | 1 TB SSD                                                                                                            |                                                                                                       |
| Surface Finish: Non active cover<br>glass, no wear mechanism, anti-<br>reflective                             | Dual Band Wifi (2.5GHz + 5GHz)                                                                                      |                                                                                                       |
| Surface Protection : Not affected by surface contaminants like dust, grease, moisture, liquids, paan stains   | Ethernet                                                                                                            |                                                                                                       |
| Frameless Design &<br>Scratch resistant surface<br><mark>4mm Vandal Resistant Inbuilt</mark><br>Toughen Glass | 4 USB 3.0 ports, 2 USB 2.0 ports                                                                                    |                                                                                                       |
| Safety Regulation : cTUVus, CCC,<br>FCC, CE, TUV-Bauart, BSMI, VCCI, C-<br>Tick Win8                          | Window 10 22H2 Pro OEM<br>license                                                                                   |                                                                                                       |