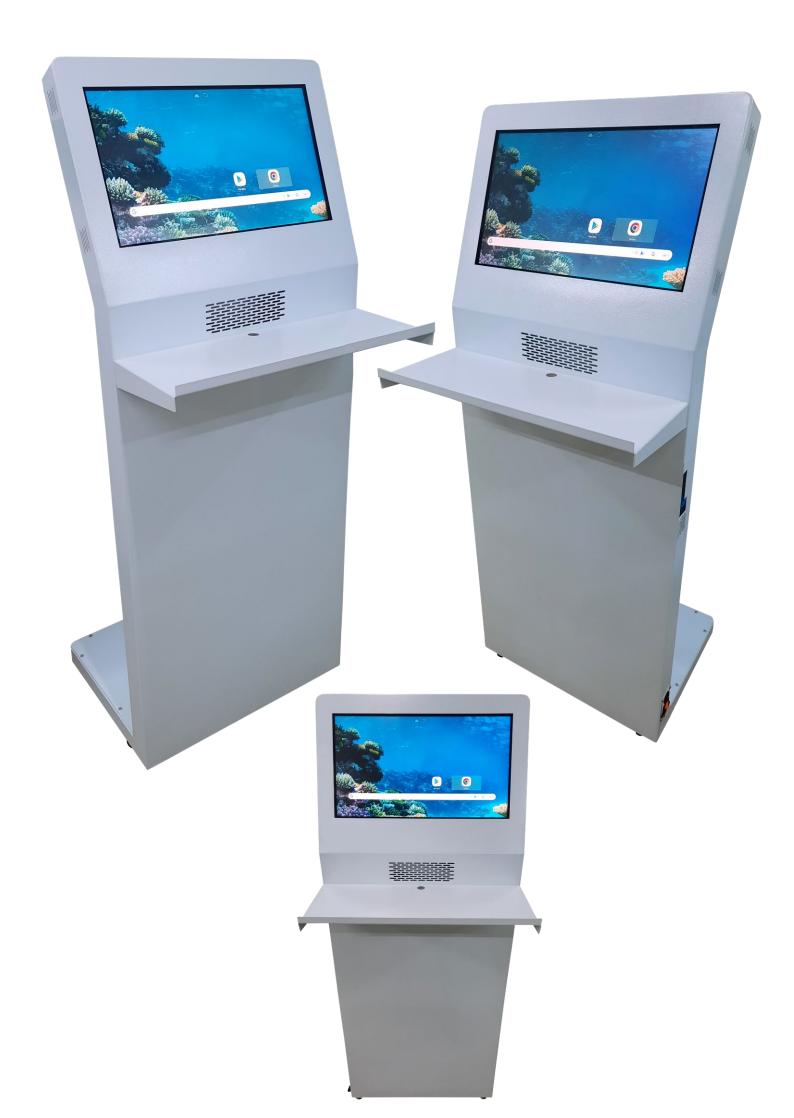

| KIOSK MODEL                                                                                                   | KIOSK ENCLOSURE                                                                                                     | KIOSK APPLICATION                                                                                     |
|---------------------------------------------------------------------------------------------------------------|---------------------------------------------------------------------------------------------------------------------|-------------------------------------------------------------------------------------------------------|
| Model No: KI-ST22L-STD-W10-LG-T                                                                               | MS body made of 1.6mm thick<br>Sheet                                                                                | Windows 10 Professional<br>Latest Service Pack (22H2)                                                 |
| Brand & Make: Kiosk India                                                                                     | CNC LASER cut & CNC Bending                                                                                         | OpenOffice Suite                                                                                      |
| Kiosk Type: Floor Standing                                                                                    | Powder Coating:<br>White (texture) / Offwhite / Silver<br>/ Siemens Grey / RAL 7032 /<br>RAL 7035 / Anthracite Grey | All Latest Drivers Updated incl<br>BIOS, Graphics, Chipset, Wifi,<br>Audio, TouchScreen and<br>others |
| Dimensions:<br>5' Height x 2' Width x 1.5' Depth                                                              | Maintenance Door Back side<br>Access                                                                                | TeamViewer / AnyDesk                                                                                  |
| Weight : 50 KGs                                                                                               | Inbuilt 6A Power Plug Sockets                                                                                       | Foxit PDF Reader                                                                                      |
| Castor Wheels with brakes,<br>Easily Portable on wheels                                                       | Dent-proof & Scratch-proof<br>Enclosure                                                                             | VLC Media Player , WinRAR                                                                             |
| AOC TOUCHSCREEN DISPLAY                                                                                       | DELL CPU                                                                                                            |                                                                                                       |
| 21.5" Full HD Display; 16:9 ;<br>1920x1080                                                                    | Dell OptiPlex Micro 3040                                                                                            |                                                                                                       |
| 10 point Multi Touch Capacitive<br>Touch Screen                                                               | Intel Core i5 6500 @ 3.2GHz                                                                                         |                                                                                                       |
| Quick Response < 2ms<br>with 99% Accuracy                                                                     | RAM : 16GB                                                                                                          |                                                                                                       |
| Inbuilt Stereo Speakers : 2 x 2W                                                                              | 1 TB SSD                                                                                                            |                                                                                                       |
| Surface Finish: Non active cover<br>glass, no wear mechanism, anti-<br>reflective                             | Dual Band Wifi (2.5GHz + 5GHz)                                                                                      |                                                                                                       |
| Surface Protection : Not affected by surface contaminants like dust, grease, moisture, liquids, paan stains   | Ethernet                                                                                                            |                                                                                                       |
| Frameless Design &<br>Scratch resistant surface<br><mark>4mm Vandal Resistant Inbuilt</mark><br>Toughen Glass | 4 USB 3.0 ports, 2 USB 2.0 ports                                                                                    |                                                                                                       |
| Safety Regulation : cTUVus, CCC,<br>FCC, CE, TUV-Bauart, BSMI, VCCI, C-<br>Tick Win8                          | Window 10 22H2 Pro OEM<br>license                                                                                   |                                                                                                       |