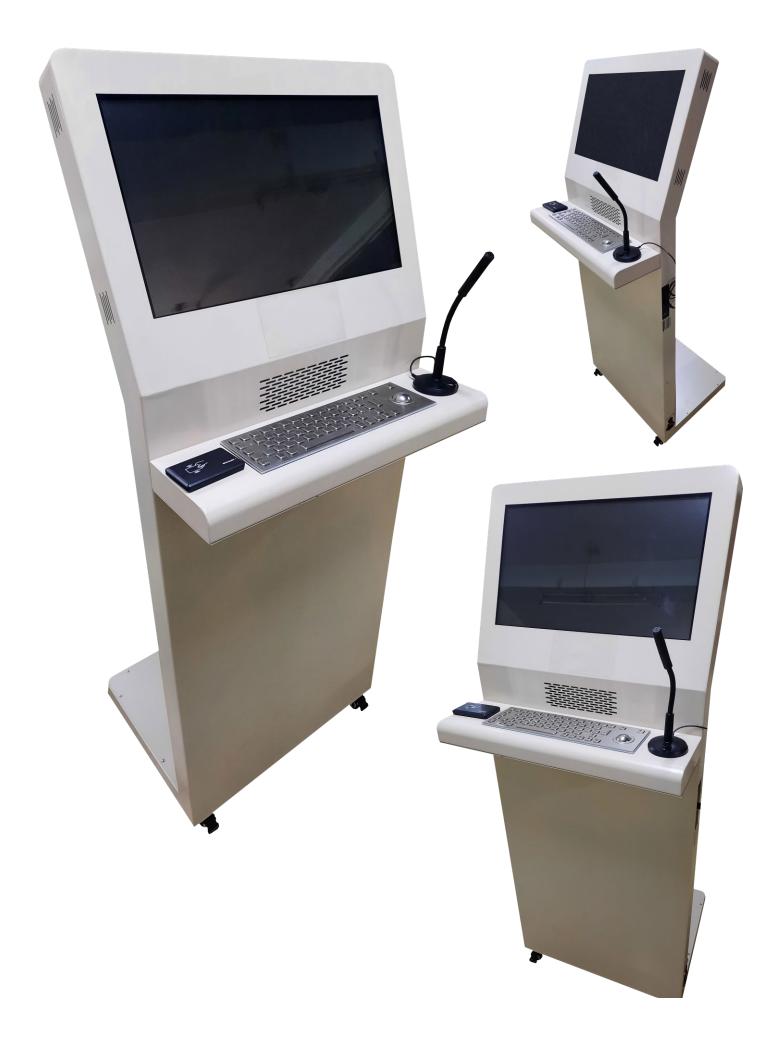

| KIOSK MODEL                                                                                                   | KIOSK ENCLOSURE                                                                                                     | KIOSK APPLICATION                                                                                     |
|---------------------------------------------------------------------------------------------------------------|---------------------------------------------------------------------------------------------------------------------|-------------------------------------------------------------------------------------------------------|
| Model No: KI-ST22L-STD-W10-LG-T                                                                               | MS body made of 1.6mm thick<br>Sheet                                                                                | Windows 10 Professional<br>Latest Service Pack (22H2)                                                 |
| Brand & Make: Kiosk India                                                                                     | CNC LASER cut & CNC Bending                                                                                         | OpenOffice Suite                                                                                      |
| Kiosk Type: Floor Standing                                                                                    | Powder Coating:<br>White (texture) / Offwhite / Silver<br>/ Siemens Grey / RAL 7032 /<br>RAL 7035 / Anthracite Grey | All Latest Drivers Updated incl<br>BIOS, Graphics, Chipset, Wifi,<br>Audio, TouchScreen and<br>others |
| Dimensions:<br>5' Height x 2' Width x 1.5' Depth                                                              | Maintenance Door Back side<br>Access                                                                                | TeamViewer / AnyDesk                                                                                  |
| Weight : 50 KGs                                                                                               | Inbuilt 6A Power Plug Sockets                                                                                       | Foxit PDF Reader                                                                                      |
| Castor Wheels with brakes,<br>Easily Portable on wheels                                                       | Dent-proof & Scratch-proof<br>Enclosure                                                                             | VLC Media Player , WinRAR                                                                             |
| AOC TOUCHSCREEN DISPLAY                                                                                       | DELL CPU                                                                                                            |                                                                                                       |
| 21.5" Full HD Display; 16:9 ;<br>1920x1080                                                                    | Dell OptiPlex Micro 3040                                                                                            |                                                                                                       |
| 10 point Multi Touch Capacitive<br>Touch Screen                                                               | Intel Core i5 6500 @ 3.2GHz                                                                                         |                                                                                                       |
| Quick Response < 2ms<br>with 99% Accuracy                                                                     | RAM : 16GB                                                                                                          |                                                                                                       |
| Inbuilt Stereo Speakers : 2 x 2W                                                                              | 1 TB SSD                                                                                                            |                                                                                                       |
| Surface Finish: Non active cover<br>glass, no wear mechanism, anti-<br>reflective                             | Dual Band Wifi (2.5GHz + 5GHz)                                                                                      |                                                                                                       |
| Surface Protection : Not affected by surface contaminants like dust, grease, moisture, liquids, paan stains   | Ethernet                                                                                                            |                                                                                                       |
| Frameless Design &<br>Scratch resistant surface<br><mark>4mm Vandal Resistant Inbuilt</mark><br>Toughen Glass | 4 USB 3.0 ports, 2 USB 2.0 ports                                                                                    |                                                                                                       |
| Safety Regulation : cTUVus, CCC,<br>FCC, CE, TUV-Bauart, BSMI, VCCI, C-<br>Tick Win8                          | Window 10 22H2 Pro OEM<br>license                                                                                   |                                                                                                       |