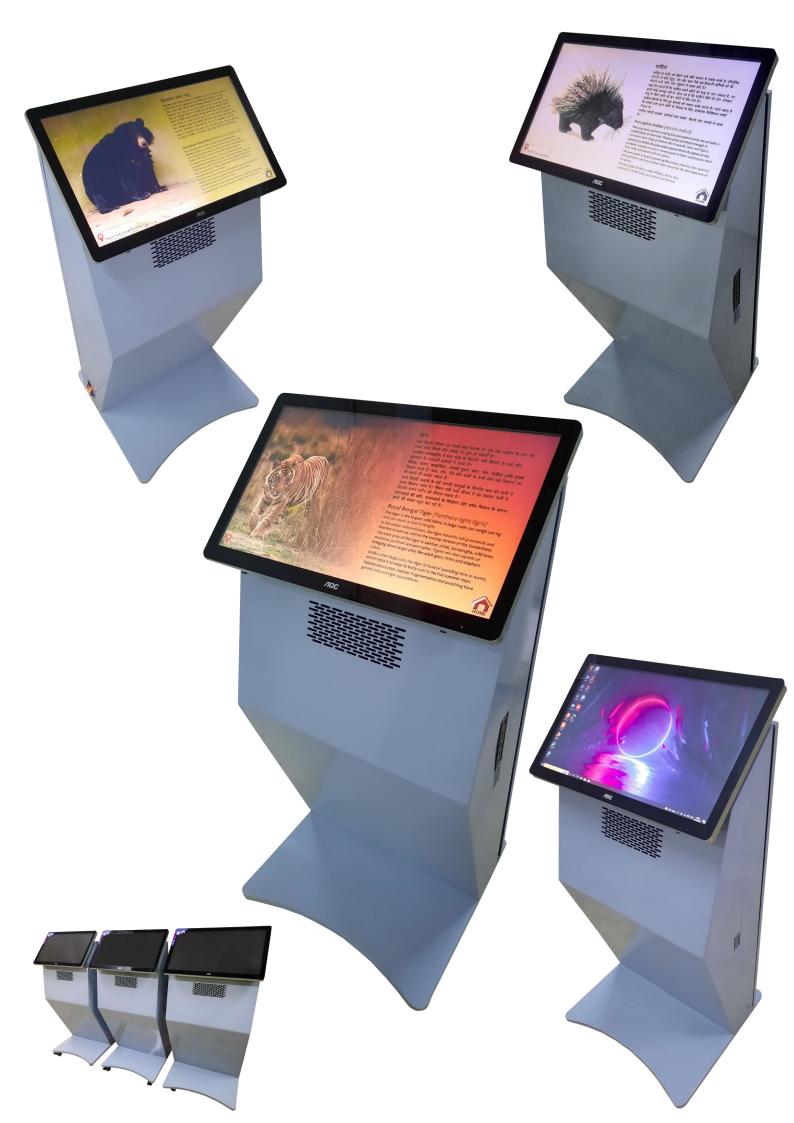

| KIOSK MODEL                                                                                                   | KIOSK ENCLOSURE                                                                                                     | KIOSK APPLICATION                                                                                     |
|---------------------------------------------------------------------------------------------------------------|---------------------------------------------------------------------------------------------------------------------|-------------------------------------------------------------------------------------------------------|
| Model No: KI-ST22L-STD-W10-LG-T                                                                               | MS body made of 1.6mm thick<br>Sheet                                                                                | Windows 10 Professional<br>Latest Service Pack (22H2)                                                 |
| Brand & Make: Kiosk India                                                                                     | CNC LASER cut & CNC Bending                                                                                         | OpenOffice Suite                                                                                      |
| Kiosk Type: Floor Standing                                                                                    | Powder Coating:<br>White (texture) / Offwhite / Silver<br>/ Siemens Grey / RAL 7032 /<br>RAL 7035 / Anthracite Grey | All Latest Drivers Updated incl<br>BIOS, Graphics, Chipset, Wifi,<br>Audio, TouchScreen and<br>others |
| Dimensions:<br>5' Height x 2' Width x 1.5' Depth                                                              | Maintenance Door Back side<br>Access                                                                                | TeamViewer / AnyDesk                                                                                  |
| Weight : 50 KGs                                                                                               | Inbuilt 6A Power Plug Sockets                                                                                       | Foxit PDF Reader                                                                                      |
| Castor Wheels with brakes,<br>Easily Portable on wheels                                                       | Dent-proof & Scratch-proof<br>Enclosure                                                                             | VLC Media Player , WinRAR                                                                             |
| AOC TOUCHSCREEN DISPLAY                                                                                       | DELL CPU                                                                                                            |                                                                                                       |
| 21.5" Full HD Display; 16:9 ;<br>1920x1080                                                                    | Dell OptiPlex Micro 3040                                                                                            |                                                                                                       |
| 10 point Multi Touch Capacitive<br>Touch Screen                                                               | Intel Core i5 6500 @ 3.2GHz                                                                                         |                                                                                                       |
| Quick Response < 2ms<br>with 99% Accuracy                                                                     | RAM : 16GB                                                                                                          |                                                                                                       |
| Inbuilt Stereo Speakers : 2 x 2W                                                                              | 1 TB SSD                                                                                                            |                                                                                                       |
| Surface Finish: Non active cover<br>glass, no wear mechanism, anti-<br>reflective                             | Dual Band Wifi (2.5GHz + 5GHz)                                                                                      |                                                                                                       |
| Surface Protection : Not affected by surface contaminants like dust, grease, moisture, liquids, paan stains   | Ethernet                                                                                                            |                                                                                                       |
| Frameless Design &<br>Scratch resistant surface<br><mark>4mm Vandal Resistant Inbuilt</mark><br>Toughen Glass | 4 USB 3.0 ports, 2 USB 2.0 ports                                                                                    |                                                                                                       |
| Safety Regulation : cTUVus, CCC,<br>FCC, CE, TUV-Bauart, BSMI, VCCI, C-<br>Tick Win8                          | Window 10 22H2 Pro OEM<br>license                                                                                   |                                                                                                       |