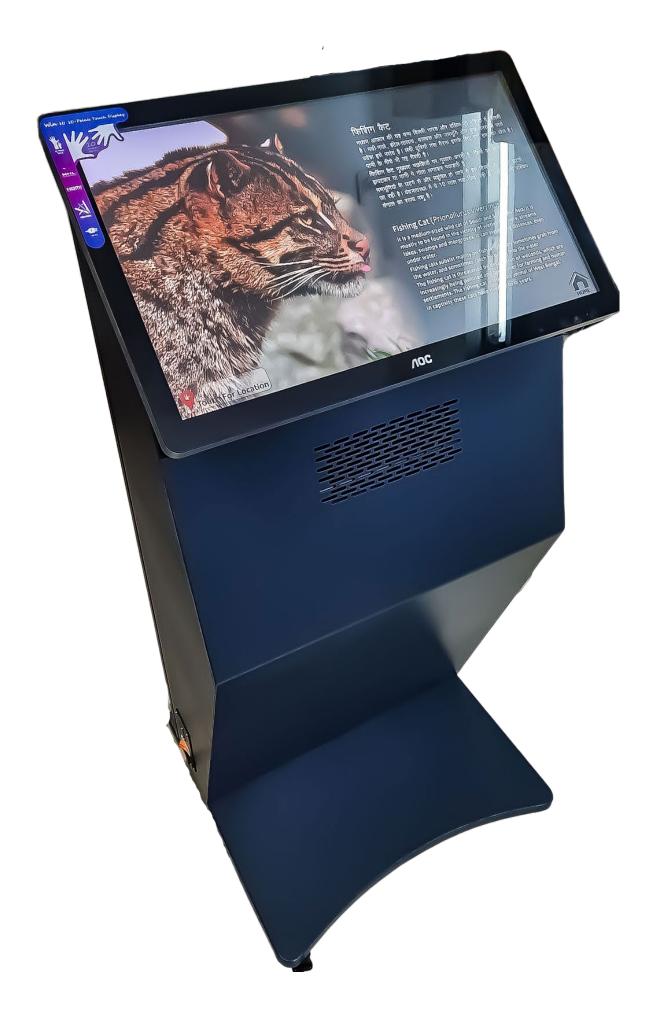

| KIOSK MODEL                                                                                                   | KIOSK ENCLOSURE                                                                                                     | KIOSK APPLICATION                                                                                     |
|---------------------------------------------------------------------------------------------------------------|---------------------------------------------------------------------------------------------------------------------|-------------------------------------------------------------------------------------------------------|
| Model No: KI-ST22L-STD-W10-LG-T                                                                               | MS body made of 1.6mm thick<br>Sheet                                                                                | Windows 10 Professional<br>Latest Service Pack (22H2)                                                 |
| Brand & Make: Kiosk India                                                                                     | CNC LASER cut & CNC Bending                                                                                         | OpenOffice Suite                                                                                      |
| Kiosk Type: Floor Standing                                                                                    | Powder Coating:<br>White (texture) / Offwhite / Silver<br>/ Siemens Grey / RAL 7032 /<br>RAL 7035 / Anthracite Grey | All Latest Drivers Updated incl<br>BIOS, Graphics, Chipset, Wifi,<br>Audio, TouchScreen and<br>others |
| Dimensions:<br>5' Height x 2' Width x 1.5' Depth                                                              | Maintenance Door Back side<br>Access                                                                                | TeamViewer / AnyDesk                                                                                  |
| Weight : 50 KGs                                                                                               | Inbuilt 6A Power Plug Sockets                                                                                       | Foxit PDF Reader                                                                                      |
| Castor Wheels with brakes,<br>Easily Portable on wheels                                                       | Dent-proof & Scratch-proof<br>Enclosure                                                                             | VLC Media Player , WinRAR                                                                             |
| AOC TOUCHSCREEN DISPLAY                                                                                       | DELL CPU                                                                                                            |                                                                                                       |
| 21.5" Full HD Display; 16:9 ;<br>1920x1080                                                                    | Dell OptiPlex Micro 3040                                                                                            |                                                                                                       |
| 10 point Multi Touch Capacitive<br>Touch Screen                                                               | Intel Core i5 6500 @ 3.2GHz                                                                                         |                                                                                                       |
| Quick Response < 2ms<br>with 99% Accuracy                                                                     | RAM : 16GB                                                                                                          |                                                                                                       |
| Inbuilt Stereo Speakers : 2 x 2W                                                                              | 1 TB SSD                                                                                                            |                                                                                                       |
| Surface Finish: Non active cover<br>glass, no wear mechanism, anti-<br>reflective                             | Dual Band Wifi (2.5GHz + 5GHz)                                                                                      |                                                                                                       |
| Surface Protection : Not affected by surface contaminants like dust, grease, moisture, liquids, paan stains   | Ethernet                                                                                                            |                                                                                                       |
| Frameless Design &<br>Scratch resistant surface<br><mark>4mm Vandal Resistant Inbuilt</mark><br>Toughen Glass | 4 USB 3.0 ports, 2 USB 2.0 ports                                                                                    |                                                                                                       |
| Safety Regulation : cTUVus, CCC,<br>FCC, CE, TUV-Bauart, BSMI, VCCI, C-<br>Tick Win8                          | Window 10 22H2 Pro OEM<br>license                                                                                   |                                                                                                       |