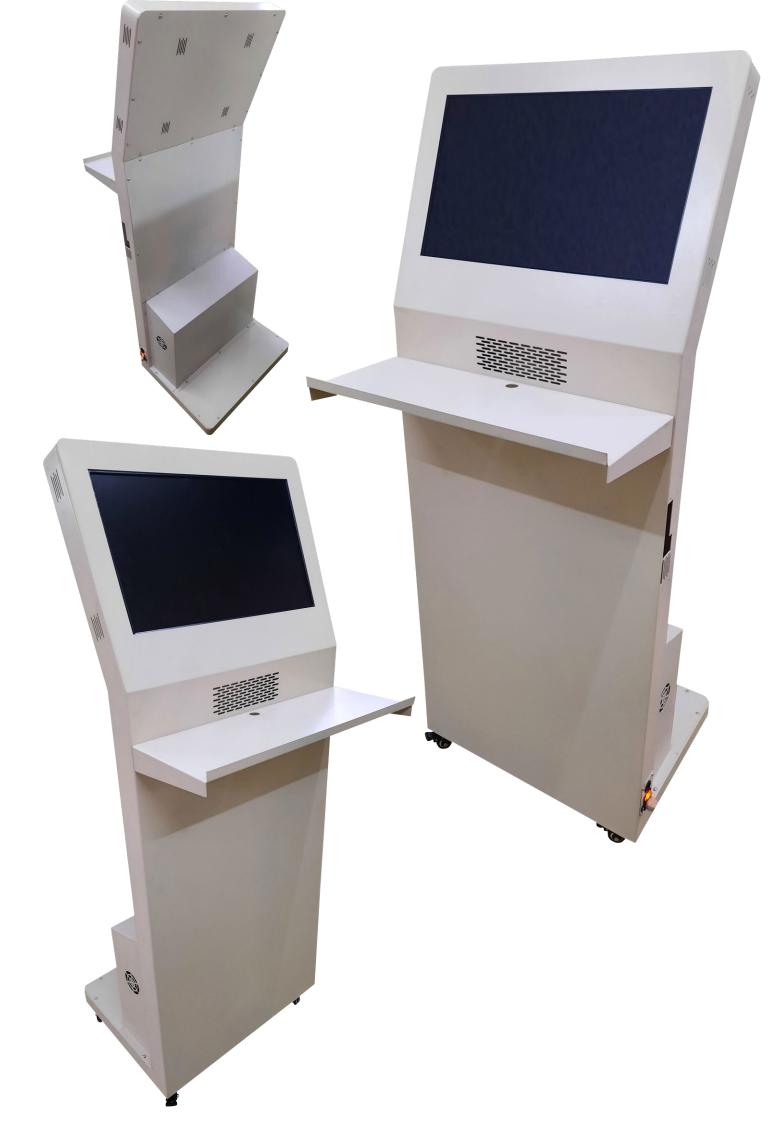

| KIOSK MODEL                                                                                                   | KIOSK ENCLOSURE                                                                                                     | KIOSK APPLICATION                                                                                     |
|---------------------------------------------------------------------------------------------------------------|---------------------------------------------------------------------------------------------------------------------|-------------------------------------------------------------------------------------------------------|
| Model No: KI-ST22L-STD-W10-LG-T                                                                               | MS body made of 1.6mm thick<br>Sheet                                                                                | Windows 10 Professional<br>Latest Service Pack (22H2)                                                 |
| Brand & Make: Kiosk India                                                                                     | CNC LASER cut & CNC Bending                                                                                         | OpenOffice Suite                                                                                      |
| Kiosk Type: Floor Standing                                                                                    | Powder Coating:<br>White (texture) / Offwhite / Silver<br>/ Siemens Grey / RAL 7032 /<br>RAL 7035 / Anthracite Grey | All Latest Drivers Updated incl<br>BIOS, Graphics, Chipset, Wifi,<br>Audio, TouchScreen and<br>others |
| Dimensions:<br>5' Height x 2' Width x 1.5' Depth                                                              | Maintenance Door Back side<br>Access                                                                                | TeamViewer / AnyDesk                                                                                  |
| Weight : 50 KGs                                                                                               | Inbuilt 6A Power Plug Sockets                                                                                       | Foxit PDF Reader                                                                                      |
| Castor Wheels with brakes,<br>Easily Portable on wheels                                                       | Dent-proof & Scratch-proof<br>Enclosure                                                                             | VLC Media Player , WinRAR                                                                             |
| AOC TOUCHSCREEN DISPLAY                                                                                       | DELL CPU                                                                                                            |                                                                                                       |
| 21.5" Full HD Display; 16:9 ;<br>1920x1080                                                                    | Dell OptiPlex Micro 3040                                                                                            |                                                                                                       |
| 10 point Multi Touch Capacitive<br>Touch Screen                                                               | Intel Core i5 6500 @ 3.2GHz                                                                                         |                                                                                                       |
| Quick Response < 2ms<br>with 99% Accuracy                                                                     | RAM : 16GB                                                                                                          |                                                                                                       |
| Inbuilt Stereo Speakers : 2 x 2W                                                                              | 1 TB SSD                                                                                                            |                                                                                                       |
| Surface Finish: Non active cover<br>glass, no wear mechanism, anti-<br>reflective                             | Dual Band Wifi (2.5GHz + 5GHz)                                                                                      |                                                                                                       |
| Surface Protection : Not affected by surface contaminants like dust, grease, moisture, liquids, paan stains   | Ethernet                                                                                                            |                                                                                                       |
| Frameless Design &<br>Scratch resistant surface<br><mark>4mm Vandal Resistant Inbuilt</mark><br>Toughen Glass | 4 USB 3.0 ports, 2 USB 2.0 ports                                                                                    |                                                                                                       |
| Safety Regulation : cTUVus, CCC,<br>FCC, CE, TUV-Bauart, BSMI, VCCI, C-<br>Tick Win8                          | Window 10 22H2 Pro OEM<br>license                                                                                   |                                                                                                       |