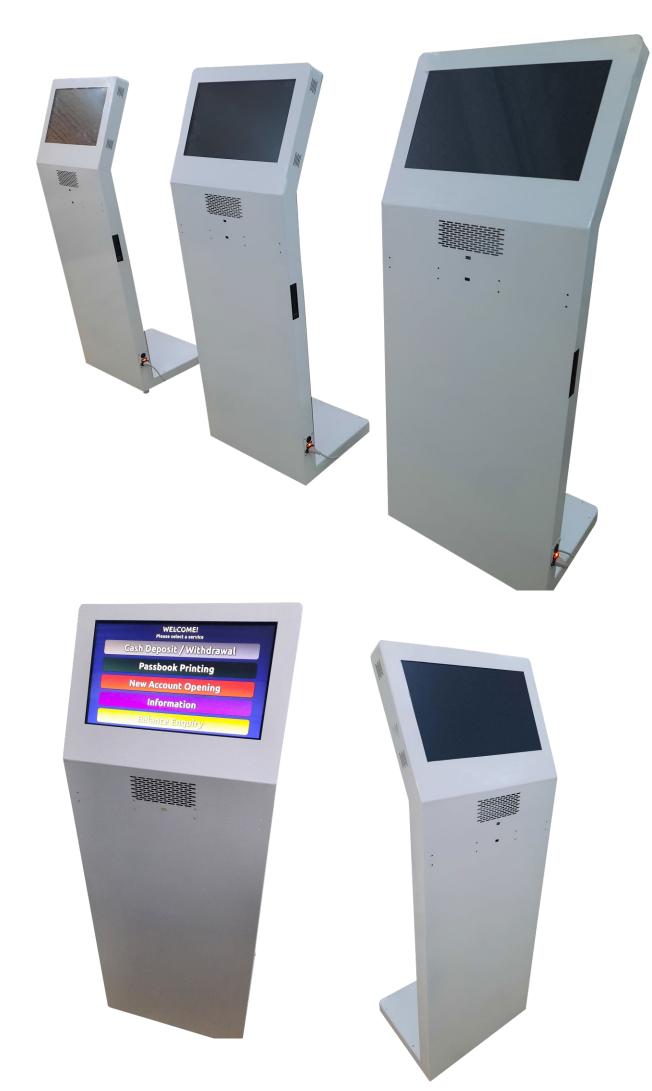

| KIOSK MODEL                                                                                                   | KIOSK ENCLOSURE                                                                                                     | KIOSK APPLICATION                                                                                     |
|---------------------------------------------------------------------------------------------------------------|---------------------------------------------------------------------------------------------------------------------|-------------------------------------------------------------------------------------------------------|
| Model No: KI-ST22L-STD-W10-LG-T                                                                               | MS body made of 1.6mm thick<br>Sheet                                                                                | Windows 10 Professional<br>Latest Service Pack (22H2)                                                 |
| Brand & Make: Kiosk India                                                                                     | CNC LASER cut & CNC Bending                                                                                         | OpenOffice Suite                                                                                      |
| Kiosk Type: Floor Standing                                                                                    | Powder Coating:<br>White (texture) / Offwhite / Silver<br>/ Siemens Grey / RAL 7032 /<br>RAL 7035 / Anthracite Grey | All Latest Drivers Updated incl<br>BIOS, Graphics, Chipset, Wifi,<br>Audio, TouchScreen and<br>others |
| Dimensions:<br>5' Height x 2' Width x 1.5' Depth                                                              | Maintenance Door Back side<br>Access                                                                                | TeamViewer / AnyDesk                                                                                  |
| Weight : 50 KGs                                                                                               | Inbuilt 6A Power Plug Sockets                                                                                       | Foxit PDF Reader                                                                                      |
| Castor Wheels with brakes,<br>Easily Portable on wheels                                                       | Dent-proof & Scratch-proof<br>Enclosure                                                                             | VLC Media Player , WinRAR                                                                             |
| AOC TOUCHSCREEN DISPLAY                                                                                       | DELL CPU                                                                                                            |                                                                                                       |
| 21.5" Full HD Display; 16:9 ;<br>1920x1080                                                                    | Dell OptiPlex Micro 3040                                                                                            |                                                                                                       |
| 10 point Multi Touch Capacitive<br>Touch Screen                                                               | Intel Core i5 6500 @ 3.2GHz                                                                                         |                                                                                                       |
| Quick Response < 2ms<br>with 99% Accuracy                                                                     | RAM : 16GB                                                                                                          |                                                                                                       |
| Inbuilt Stereo Speakers : 2 x 2W                                                                              | 1 TB SSD                                                                                                            |                                                                                                       |
| Surface Finish: Non active cover<br>glass, no wear mechanism, anti-<br>reflective                             | Dual Band Wifi (2.5GHz + 5GHz)                                                                                      |                                                                                                       |
| Surface Protection : Not affected by surface contaminants like dust, grease, moisture, liquids, paan stains   | Ethernet                                                                                                            |                                                                                                       |
| Frameless Design &<br>Scratch resistant surface<br><mark>4mm Vandal Resistant Inbuilt</mark><br>Toughen Glass | 4 USB 3.0 ports, 2 USB 2.0 ports                                                                                    |                                                                                                       |
| Safety Regulation : cTUVus, CCC,<br>FCC, CE, TUV-Bauart, BSMI, VCCI, C-<br>Tick Win8                          | Window 10 22H2 Pro OEM<br>license                                                                                   |                                                                                                       |