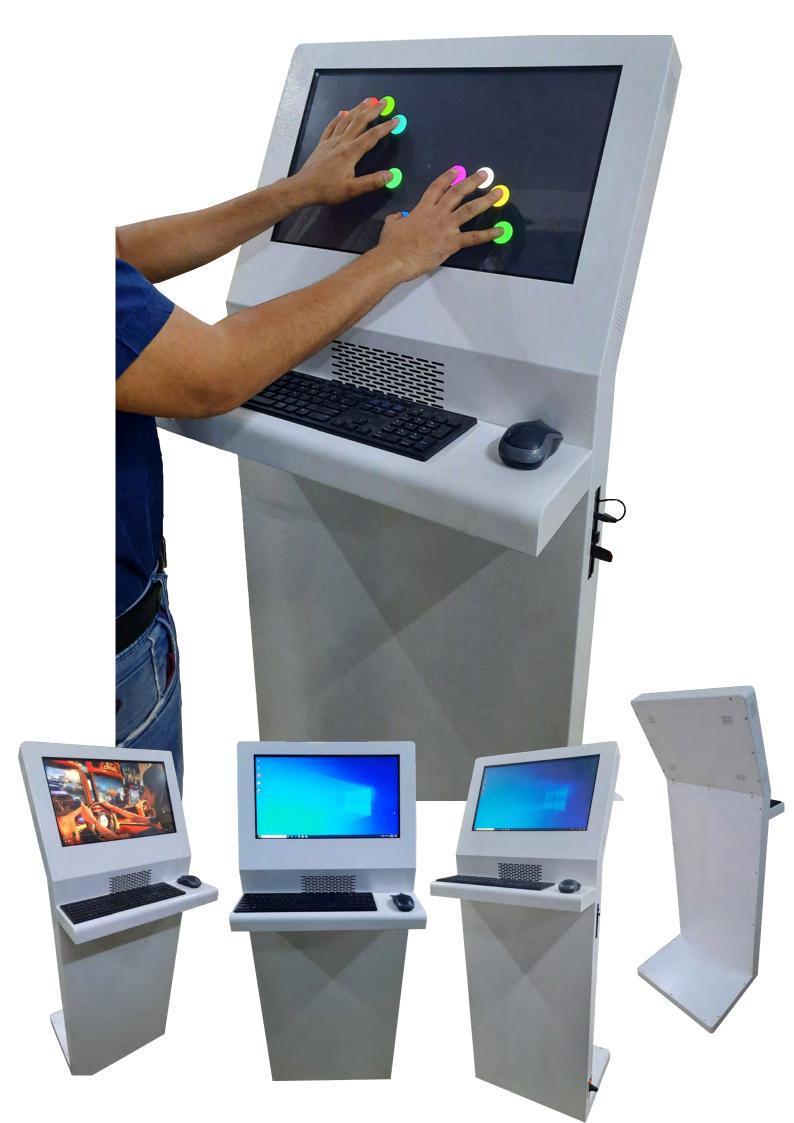

| KIOSK MODEL                                                                                                   | KIOSK ENCLOSURE                                                                                                     | KIOSK APPLICATION                                                                                     |
|---------------------------------------------------------------------------------------------------------------|---------------------------------------------------------------------------------------------------------------------|-------------------------------------------------------------------------------------------------------|
| Model No: KI-ST22L-STD-W10-LG-T                                                                               | MS body made of 1.6mm thick<br>Sheet                                                                                | Windows 10 Professional<br>Latest Service Pack (22H2)                                                 |
| Brand & Make: Kiosk India                                                                                     | CNC LASER cut & CNC Bending                                                                                         | OpenOffice Suite                                                                                      |
| Kiosk Type: Floor Standing                                                                                    | Powder Coating:<br>White (texture) / Offwhite / Silver<br>/ Siemens Grey / RAL 7032 /<br>RAL 7035 / Anthracite Grey | All Latest Drivers Updated incl<br>BIOS, Graphics, Chipset, Wifi,<br>Audio, TouchScreen and<br>others |
| Dimensions:<br>5' Height x 2' Width x 1.5' Depth                                                              | Maintenance Door Back side<br>Access                                                                                | TeamViewer / AnyDesk                                                                                  |
| Weight : 50 KGs                                                                                               | Inbuilt 6A Power Plug Sockets                                                                                       | Foxit PDF Reader                                                                                      |
| Castor Wheels with brakes,<br>Easily Portable on wheels                                                       | Dent-proof & Scratch-proof<br>Enclosure                                                                             | VLC Media Player , WinRAR                                                                             |
| AOC TOUCHSCREEN DISPLAY                                                                                       | DELL CPU                                                                                                            |                                                                                                       |
| 21.5" Full HD Display; 16:9 ;<br>1920x1080                                                                    | Dell OptiPlex Micro 3040                                                                                            |                                                                                                       |
| 10 point Multi Touch Capacitive<br>Touch Screen                                                               | Intel Core i5 6500 @ 3.2GHz                                                                                         |                                                                                                       |
| Quick Response < 2ms<br>with 99% Accuracy                                                                     | RAM : 16GB                                                                                                          |                                                                                                       |
| Inbuilt Stereo Speakers : 2 x 2W                                                                              | 1 TB SSD                                                                                                            |                                                                                                       |
| Surface Finish: Non active cover<br>glass, no wear mechanism, anti-<br>reflective                             | Dual Band Wifi (2.5GHz + 5GHz)                                                                                      |                                                                                                       |
| Surface Protection : Not affected by surface contaminants like dust, grease, moisture, liquids, paan stains   | Ethernet                                                                                                            |                                                                                                       |
| Frameless Design &<br>Scratch resistant surface<br><mark>4mm Vandal Resistant Inbuilt</mark><br>Toughen Glass | 4 USB 3.0 ports, 2 USB 2.0 ports                                                                                    |                                                                                                       |
| Safety Regulation : cTUVus, CCC,<br>FCC, CE, TUV-Bauart, BSMI, VCCI, C-<br>Tick Win8                          | Window 10 22H2 Pro OEM<br>license                                                                                   |                                                                                                       |