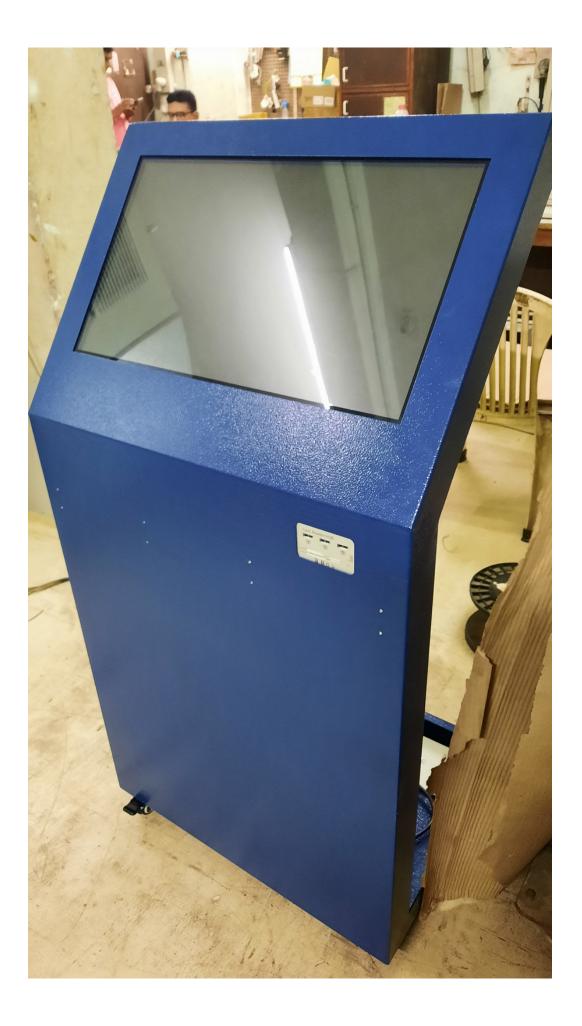

| KIOSK MODEL                                                                                                   | KIOSK ENCLOSURE                                                                                                     | KIOSK APPLICATION                                                                                     |
|---------------------------------------------------------------------------------------------------------------|---------------------------------------------------------------------------------------------------------------------|-------------------------------------------------------------------------------------------------------|
| Model No: KI-ST22L-STD-W10-LG-T                                                                               | MS body made of 1.6mm thick<br>Sheet                                                                                | Windows 10 Professional<br>Latest Service Pack (22H2)                                                 |
| Brand & Make: Kiosk India                                                                                     | CNC LASER cut & CNC Bending                                                                                         | OpenOffice Suite                                                                                      |
| Kiosk Type: Floor Standing                                                                                    | Powder Coating:<br>White (texture) / Offwhite / Silver<br>/ Siemens Grey / RAL 7032 /<br>RAL 7035 / Anthracite Grey | All Latest Drivers Updated incl<br>BIOS, Graphics, Chipset, Wifi,<br>Audio, TouchScreen and<br>others |
| Dimensions:<br>5' Height x 2' Width x 1.5' Depth                                                              | Maintenance Door Back side<br>Access                                                                                | TeamViewer / AnyDesk                                                                                  |
| Weight : 50 KGs                                                                                               | Inbuilt 6A Power Plug Sockets                                                                                       | Foxit PDF Reader                                                                                      |
| Castor Wheels with brakes,<br>Easily Portable on wheels                                                       | Dent-proof & Scratch-proof<br>Enclosure                                                                             | VLC Media Player , WinRAR                                                                             |
| AOC TOUCHSCREEN DISPLAY                                                                                       | DELL CPU                                                                                                            |                                                                                                       |
| 21.5" Full HD Display; 16:9 ;<br>1920x1080                                                                    | Dell OptiPlex Micro 3040                                                                                            |                                                                                                       |
| 10 point Multi Touch Capacitive<br>Touch Screen                                                               | Intel Core i5 6500 @ 3.2GHz                                                                                         |                                                                                                       |
| Quick Response < 2ms<br>with 99% Accuracy                                                                     | RAM : 16GB                                                                                                          |                                                                                                       |
| Inbuilt Stereo Speakers : 2 x 2W                                                                              | 1 TB SSD                                                                                                            |                                                                                                       |
| Surface Finish: Non active cover<br>glass, no wear mechanism, anti-<br>reflective                             | Dual Band Wifi (2.5GHz + 5GHz)                                                                                      |                                                                                                       |
| Surface Protection : Not affected by surface contaminants like dust, grease, moisture, liquids, paan stains   | Ethernet                                                                                                            |                                                                                                       |
| Frameless Design &<br>Scratch resistant surface<br><mark>4mm Vandal Resistant Inbuilt</mark><br>Toughen Glass | 4 USB 3.0 ports, 2 USB 2.0 ports                                                                                    |                                                                                                       |
| Safety Regulation : cTUVus, CCC,<br>FCC, CE, TUV-Bauart, BSMI, VCCI, C-<br>Tick Win8                          | Window 10 22H2 Pro OEM<br>license                                                                                   |                                                                                                       |