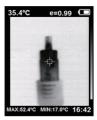

#### Color Palette

The following is the image of the same object with selection of different color palettes.

Rainbow

Iron oxide red

Cold color

Black & white

White & black

Visible light camera