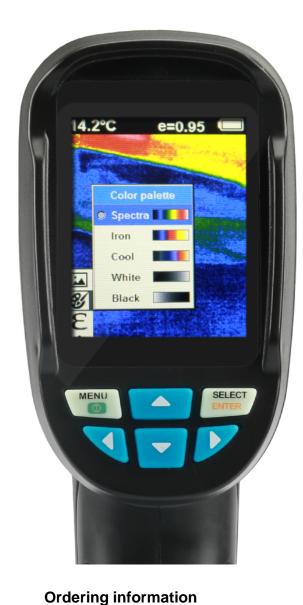

#### Color Palette

The following is the image of the same object with selection of different color palettes.

Rainbow

Iron oxide red

Cold color

Black & white

White & black

Visible light camera