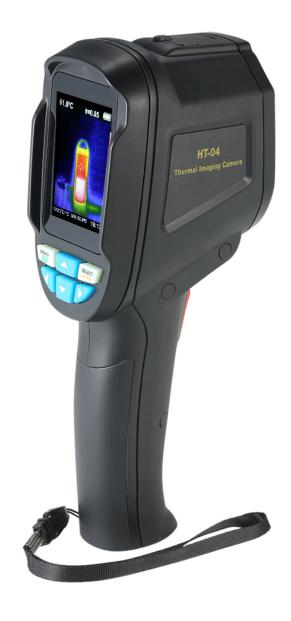

#### **Application**

**HSETIN HT-04** is a professional handheld thermal imaging camera is widely used in the medical, archaeological, transport, agriculture and so on. The potential problems may be displayed on color display screen clearly. This is helpful for users to locate the measurement cursor of the central point quickly and measure the temperature. This infrared thermal image combines the functions of surface temperature and real-time thermal imaging.

### **Techincal Specification**

- Display: 2.4 inch full color screen
- Infrared Image Resolution: 220 x 160
- > Resolution of visible image: 0.3 million pixel
- Total Pixel: 35200
- Field Angle / Shortest Focal Length: 27°×35°/0.5m
- Thermal Sensitivity: 0.07 ℃
- Measuring Mode: Thermopile
- Temperature Range: -20 °C to 300 °C (-4 °F to 572 °F)
- → Measuring Accuracy: ±2.5°C or ±2.5%
- Emissivity: Adjustable from 0.1 to 1.0
- Image Frequency: 8HZ
- Wavelength Range: 8-14µm
- Focus Mode: Fixed
- Color Palette: Rainbow, iron oxide red, cold color, black & white, white & black
- View Option: Full infrared and full vision Visible image with 25% step length
- > Image Storage Medium: Built-in 4G
- Image Format: JPG
- > Set Control: Unit Adjustment/Language/Date Time Format/Automatic Power-off
- Automatic Power-off Time: Selectable 5 minutes/20 minutes/ not power off automatically
- Battery Type: 4 x 1.5V AA Battery (Not Included)
- Battery Service Life: 2 hours
- Certification: CE, RoHS
- Vibration Resistance: 2G, IEC, 60068-2-6
- Anti-dropping: 2M
- Operating Temperature:  $0^{\circ}$  to  $50^{\circ}$
- Storage Temperature: -40  $^{\circ}$ C to 80  $^{\circ}$ C
- > Relative Humidity: < 85%RH