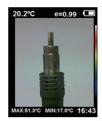

#### Color Palette

The following is the image of the same object with selection of different color palettes.

Rainbow

Iron oxide red

Cold color

Black & white

White & black

Visible light camera