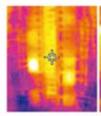

#### Color Palette

The following is the image of the same object with selection of different color palettes.

Rainbow

Iron oxide red

Cold color

Black & white

White & black

Visible light camera