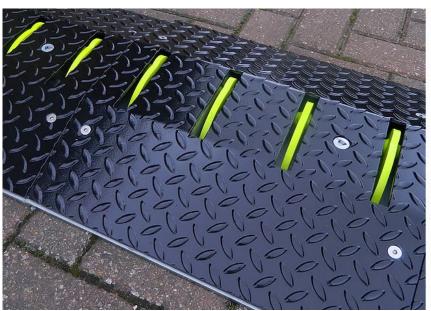

#### **APPLICATIONS**

Ideal for lane control, car park exit lanes, garage forecourts, check points and high security entrances. GATECLAW can be set to prevent vehicles entering a facility in the wrong lane or via the exit lane.

It can also be set in the FIXED UP MODE across roadways out of hours to prevent traffic in both directions entering or leaving a facility. It can be FIXED DOWN during operational house to allow vehicles to pass in either direction if required.