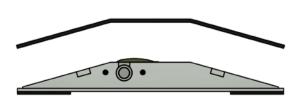

## **GATECLAW 500**

**Dimensions:** 500mm Long x 500mm Wide x 60mm High (claws down) 125mm (claws up).

**Material:** 10mm S275 Carbon Steel Galvanised 25 micron, 5 mm S235 Durbar Plate.

Unit Weight: 40kg.

Design Rating: 40 Metric Tonnes.

**Locking Mechanism:** Rotating Barrel with Male/Female Recessed Socket, 3 Positions.

**Finish:** Galvanised Base Module / Heavy Duty Black Polyurethene Painted Top Plate / Claws: High Vis Glocote Fluorescent Yellow Finish.