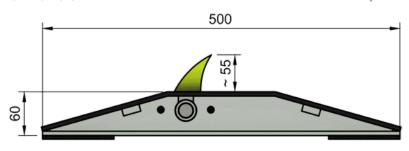

## **GATECLAW 500**

**Dimensions:** 500mm Long x 500mm Wide x 60mm High (claws down) 125mm (claws up).

**Material:** 10mm S275 Carbon Steel Galvanised 25 micron, 5 mm S235 Durbar Plate.

Unit Weight: 40kg.

Design Rating: 40 Metric Tonnes.

**Locking Mechanism:** Rotating Barrel with Male/Female Recessed Socket, 3 Positions.

**Finish:** Galvanised Base Module / Heavy Duty Black Polyurethene Painted Top Plate / Claws: High Vis Glocote Fluorescent Yellow Finish.