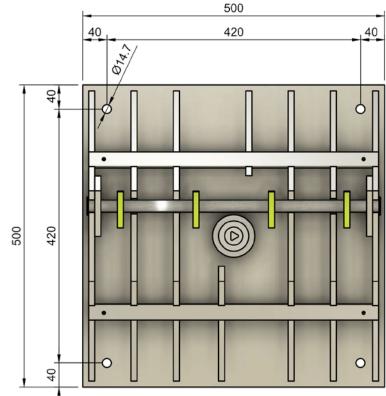

## **GATECLAW 500**

**Dimensions:** 500mm Long x 500mm Wide x 60mm High (claws down) 125mm (claws up).

**Material:** 10mm S275 Carbon Steel Galvanised 25 micron, 5 mm S235 Durbar Plate.

Unit Weight: 40kg.

Design Rating: 40 Metric Tonnes.

**Locking Mechanism:** Rotating Barrel with Male/Female Recessed Socket, 3 Positions.

**Finish:** Galvanised Base Module / Heavy Duty Black Polyurethene Painted Top Plate / Claws: High Vis Glocote Fluorescent Yellow Finish.

Price: £450.00 ex vat ex works UK