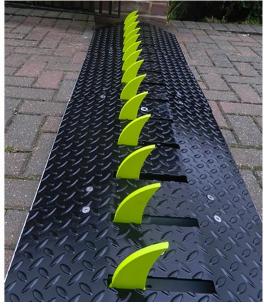

#### **UNIQUE 3 MODE MECHANISM**

GATECLAW is fitted with a unique bespoke locking mechanism designed by SAE Systems Ltd that allows the system to be quickly set in one of three modes:

#### **LOCKING**

Additional locking of the GATECLAW in the FIXED UP MODE is possible by padlocking the claws by utilising a 10mm hole present on one claw on each individual module (padlocks not supplied).