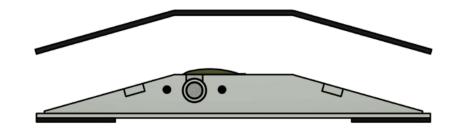

## **GATECLAW 1000**

**Dimensions:** 1000mm Long X 500mm Wide x 60mm High (claws down) 125mm (claws up).

**Material:** 10mm S275 Carbon Steel Galvanised 25 micron, 5 mm S235 Durbar Plate.

Unit Weight: 76kg.

**Design Rating:** 40 Metric Tonnes.

**Locking Mechanism:** Rotating Barrel with Male/Female Recessed Socket, 3 Positions.

**Finish:** Galvanised Base Module / Heavy Duty Black Polyurethene Painted Top Plate / Claws: High Vis Glocote Fluorescent Yellow Finish.