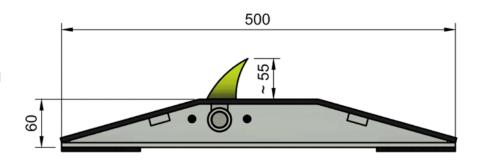

## **GATECLAW 500**

**Dimensions:** 500mm Long x 500mm Wide x 60mm High (claws down) 125mm (claws up).

**Material:** 10mm S275 Carbon Steel Galvanised 25 micron, 5 mm S235 Durbar Plate.

Unit Weight: 40kg.