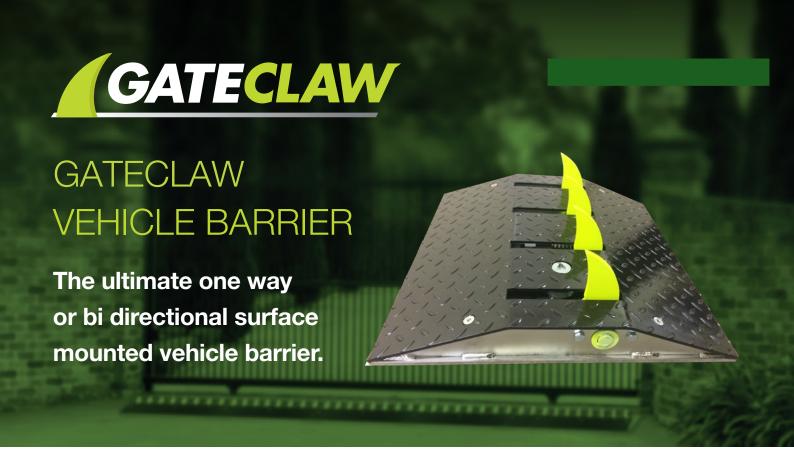

### VEHICLE ENTRY CONTROL

GATECLAW designed and manufactured in the UK by SAE Systems Ltd is a high quality, very heavy duty steel constructed vehicle barrier designed to handle vehicles of all sizes and volumes.

GATECLAW is the ultimate one way or bi directional surface mounted vehicle barrier.

Manufactured to exacting standards with no compromise on build quality GATECLAW can be fitted as a permanent or semi-permanent vehicle barrier offering the ability to control vehicle movements through a specific road way area.