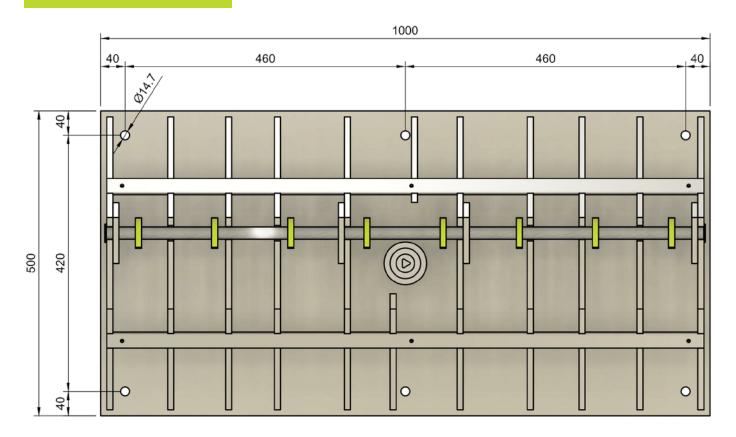

## **GATECLAW 1000**

**Dimensions:** 1000mm Long X 500mm Wide x 60mm High (claws down) 125mm (claws up).

**Material:** 10mm S275 Carbon Steel Galvanised 25 micron, 5 mm S235 Durbar Plate.

Unit Weight: 76kg.

**Design Rating:** 40 Metric Tonnes.

**Locking Mechanism:** Rotating Barrel with Male/Female Recessed Socket, 3 Positions.

**Finish:** Galvanised Base Module / Heavy Duty Black Polyurethene Painted Top Plate / Claws: High Vis Glocote Fluorescent Yellow Finish.

Price: £750.00 ex vat, ex works UK