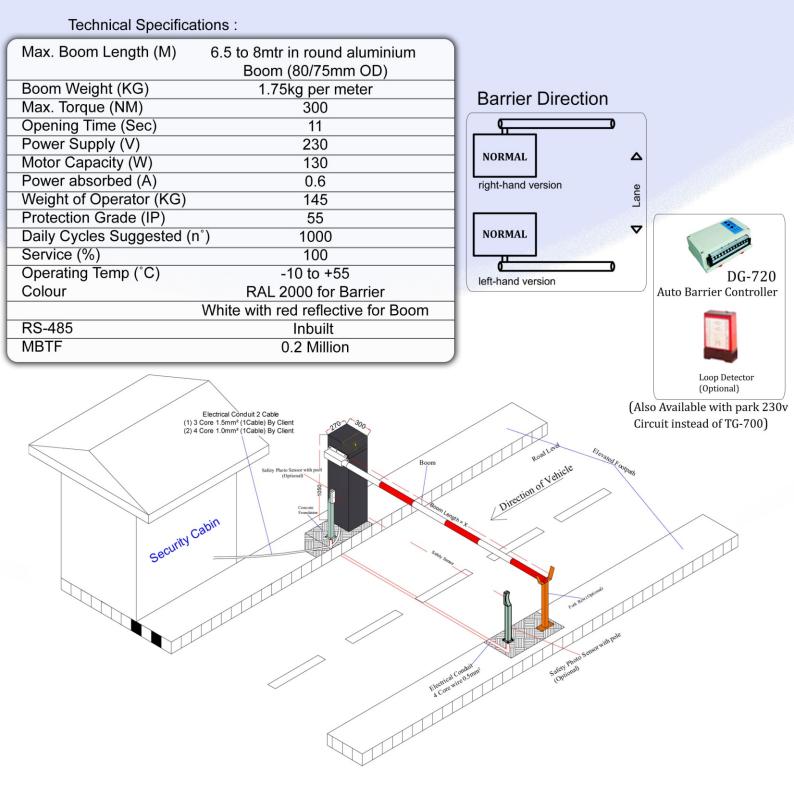

## **Toshi Barrier** Model - NORMAL

Email: sales@toshiautomation.com

34LK148

Web: www.toshiautomation.com

Toshi Automation barriers provide practical and cost effective vehicle management solution. Auto barriers are reliable require little maintenance and can interface with any access control systems. Designed for 27x7 operations in very high traffic situations.