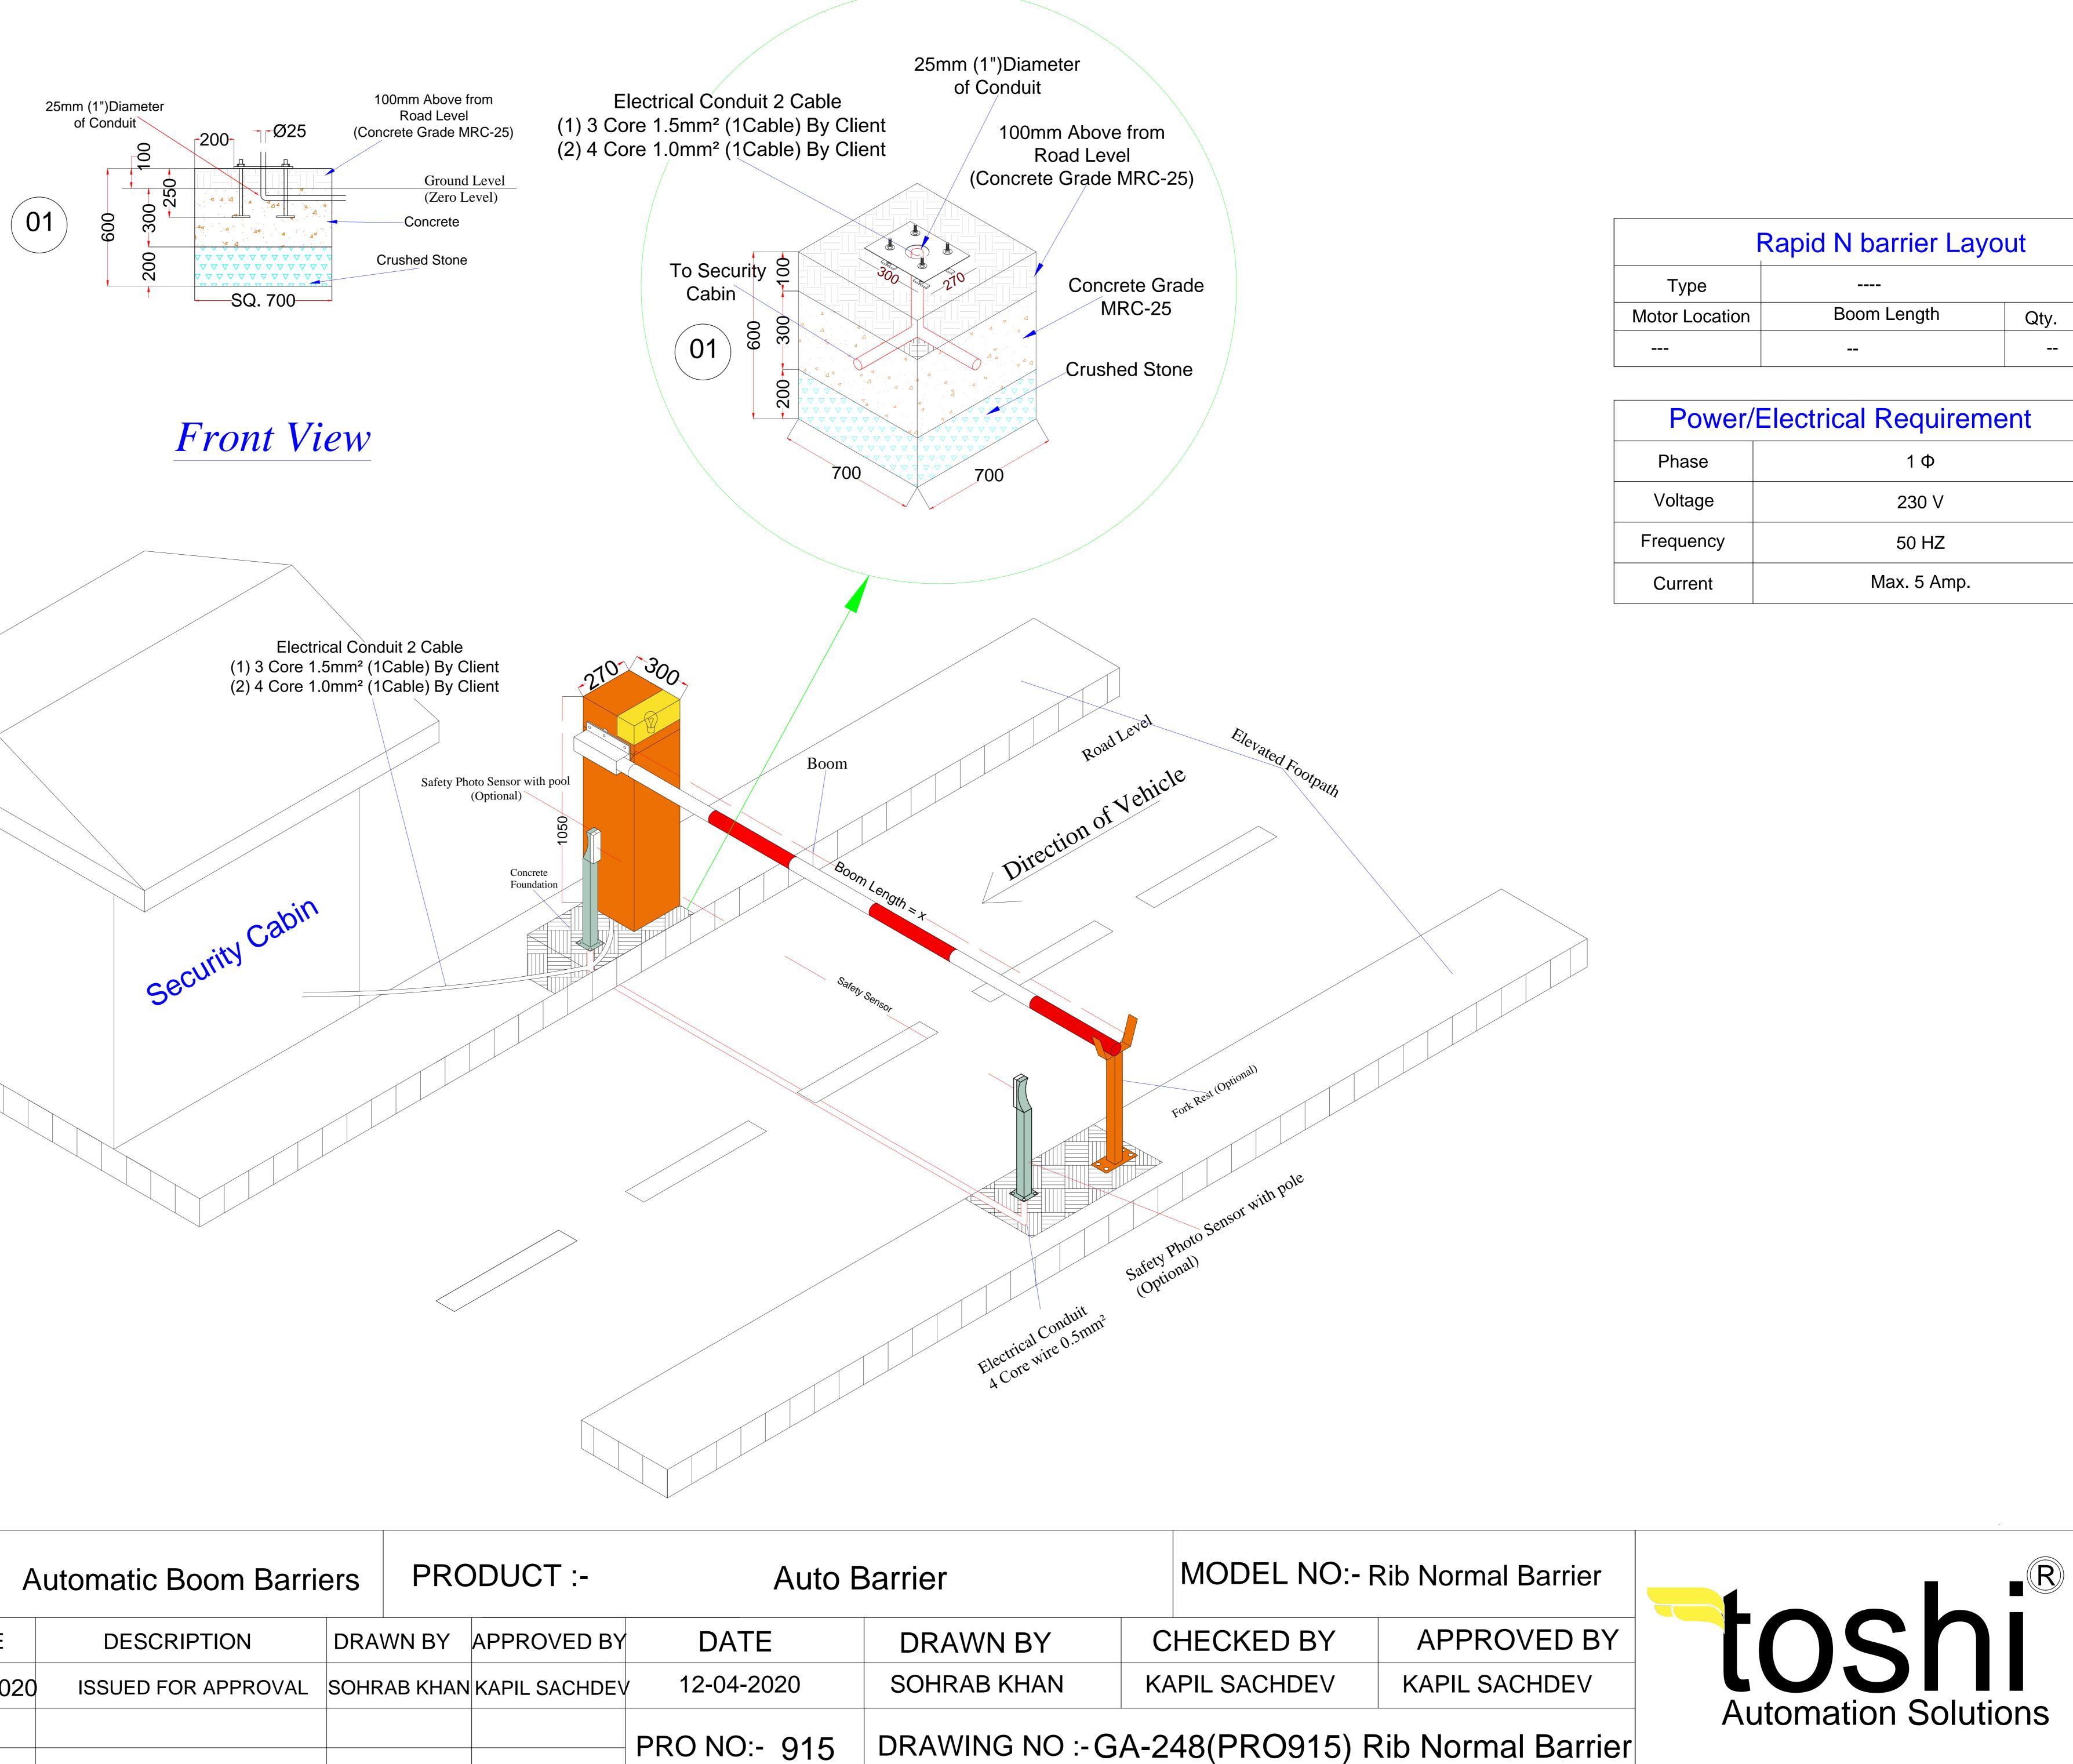

|                 | Rapid N barrier Layo                  | ut   |
|-----------------|---------------------------------------|------|
| Туре            |                                       |      |
| Motor Location  | Boom Length                           | Qty. |
|                 |                                       |      |
| Power/          | Electrical Requireme                  | nt   |
|                 |                                       |      |
|                 | Electrical Requireme                  | ent  |
| Power/<br>Phase | Electrical Requireme<br>1 Φ           | ent  |
|                 | · · · · · · · · · · · · · · · · · · · | ent  |
| Phase           | 1Φ                                    | ent  |