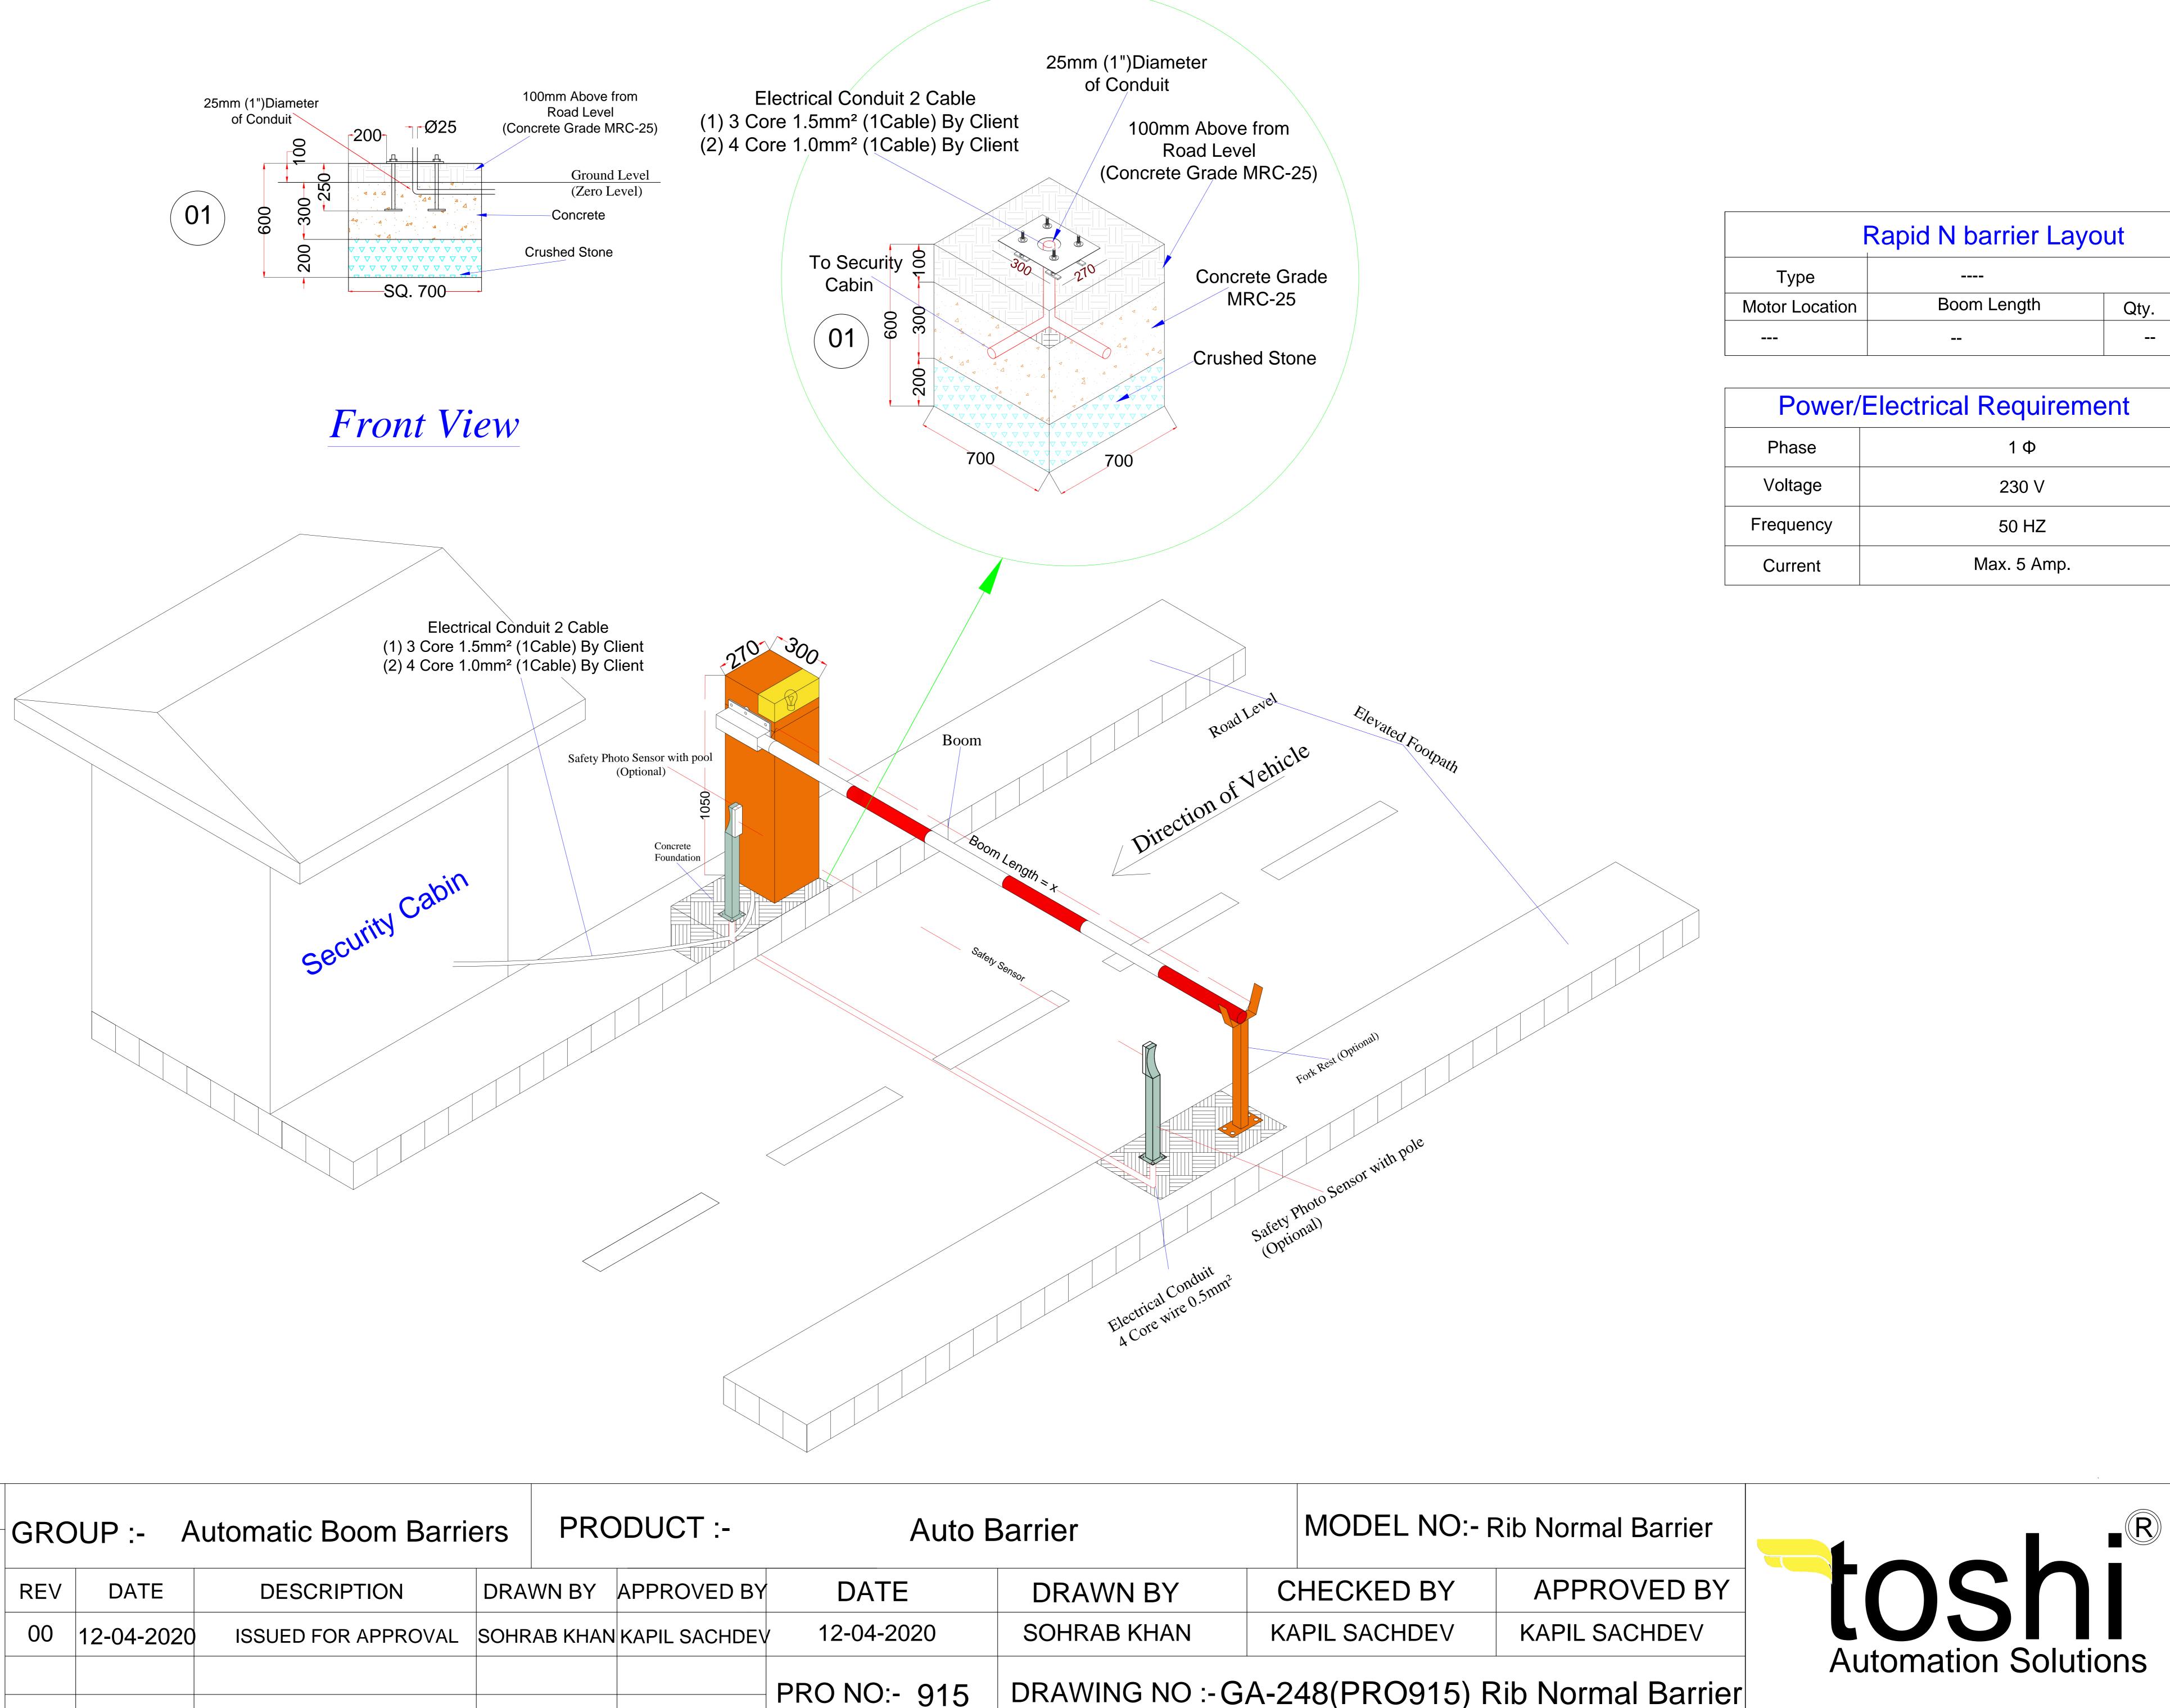

|                 | Rapid N barrier Layo                  | ut   |
|-----------------|---------------------------------------|------|
| Туре            |                                       |      |
| Motor Location  | Boom Length                           | Qty. |
|                 |                                       |      |
| Power/          | Electrical Requireme                  | nt   |
|                 |                                       |      |
|                 | Electrical Requireme                  | ent  |
| Power/<br>Phase | Electrical Requireme<br>1 Φ           | ent  |
|                 | · · · · · · · · · · · · · · · · · · · | ent  |
| Phase           | 1Φ                                    | ent  |