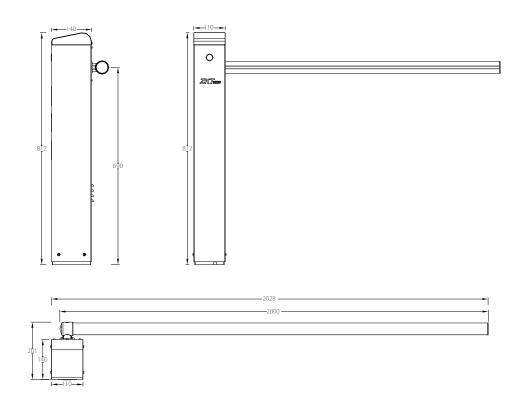

# **Specifications**

| Model                     | LB330 L/R                 |
|---------------------------|---------------------------|
| Operating Speed           | 3s to 5s (configurable)   |
| Boom Arm Length           | 2m/1.5m                   |
| Boom Arm Type             | Round boom with LED light |
| Chassis Dimension (L*W*H) | 140*110*812 (mm)          |
| Chassis Weight            | 12kg                      |
| Motor Type                | DC 24V brushless motor    |
| Motor MCBF                | 1 Million                 |
| Output Power              | 40W                       |
| Rated Current             | 2A                        |
| Power Supply              | AC 220V,50Hz              |
| Remote Control Distance   | ≤30m                      |
| Operating Temperature     | -30°C to +60°C            |
| Operating Humidity        | ≤90%RH                    |
| Chassis Housing Material  | cold-formed steel         |

## Dimensions(mm)

Dimensions(mm) are based on 2m boom arm model\*