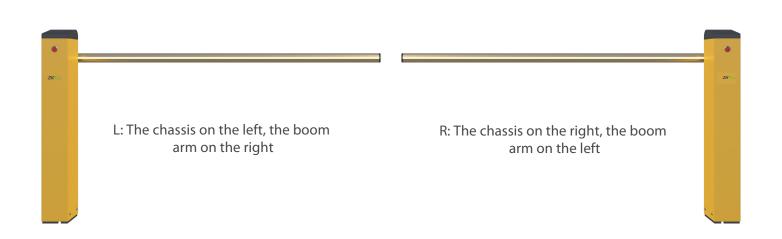

to 5s (configurable)   |
| Boom Arm Length           | 2m/1.5m                   |
| Boom Arm Type             | Round boom with LED light |
| Chassis Dimension (L*W*H) | 140*110*812 (mm)          |
| Chassis Weight            | 12kg                      |
| Motor Type                | DC 24V brushless motor    |
| Motor MCBF                | 1 Million                 |
| Output Power              | 40W                       |
| Rated Current             | 2A                        |
| Power Supply              | AC 220V,50Hz              |
| Remote Control Distance   | ≤30m                      |
| Operating Temperature     | -30°C to +60°C            |
| Operating Humidity        | ≤90%RH                    |
| Chassis Housing Material  | cold-formed steel         |

### **Directions**



#### Case



Electronic vehicle charging station parking space management



Lower ground level car park management

## Dimensions(mm)



Dimensions(mm) are based on 2m boom arm model\*